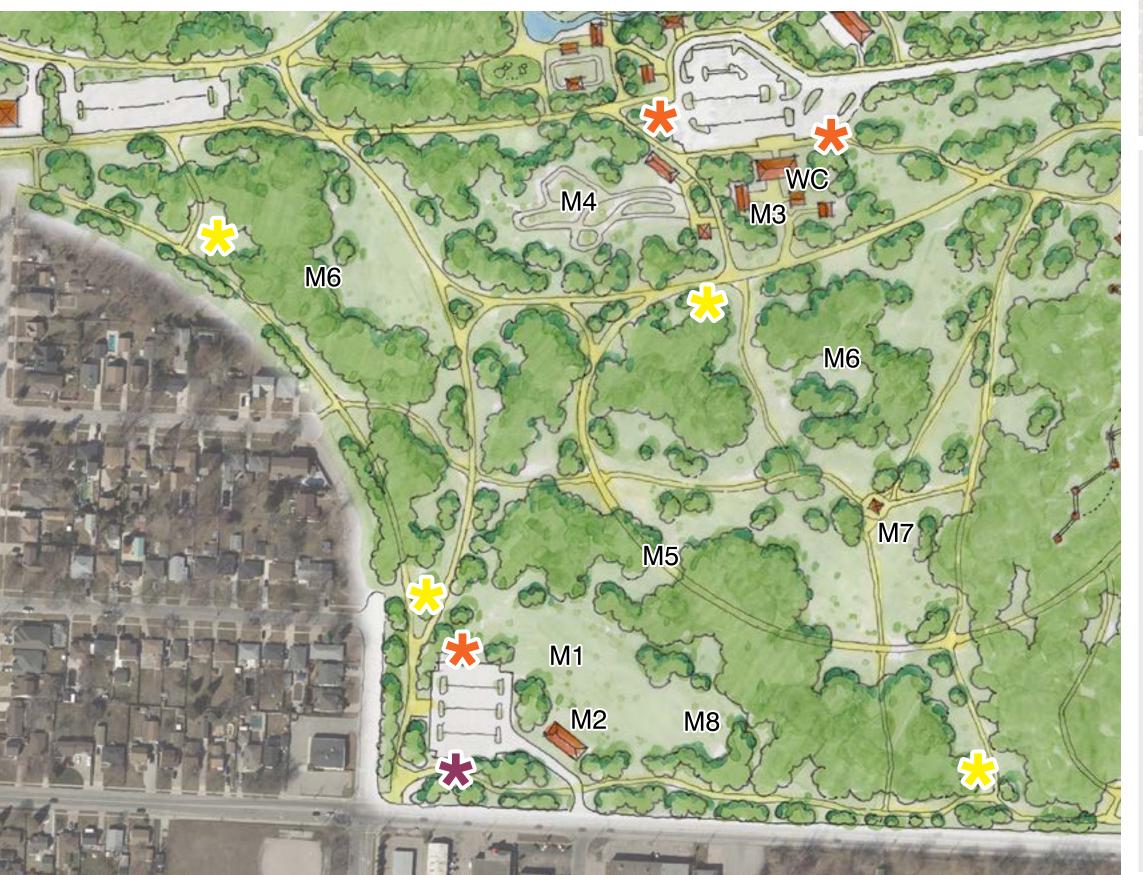

# **Recreation Focused Option | Meadow Zone**

Multi-purpose lawn area

M2 Shade structure / picnic pavilion

M3 Nature education centre / day camp

Expanded BMX bike trail

Cycling loop

Frisbee golf

Viewing tower

Dog off-leash area

### **LEGEND**

Gateway / Entrance Element

Interpretive / Wayfinding Signage

Bicycle Parking / Rental