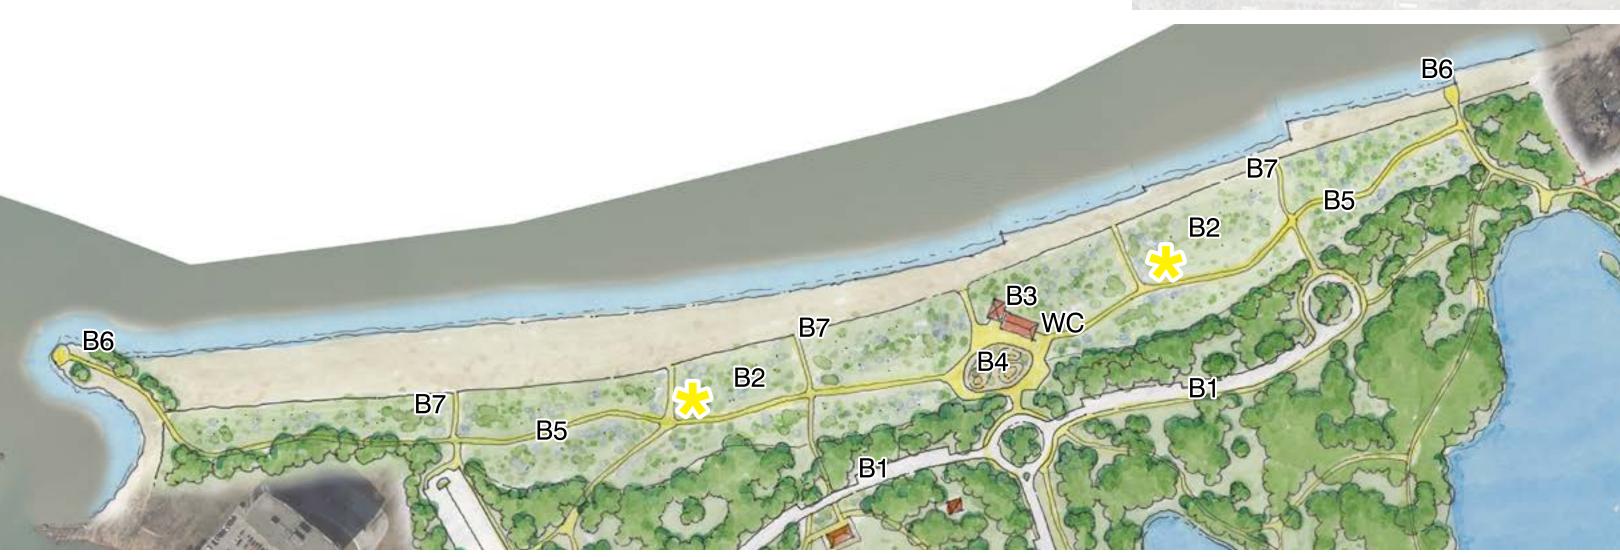

## **Environment Focused Option | Beach Zone**

- Reduce existing paved parking area to allow dune landscape restoration
- Expanded dune landscape

- New lifeguard station / washrooms
- New playground B4
- B5 Dune boardwalk
- B6 Pedestrian look-out

Pedestrian path through dunes to beach area

#### **LEGEND**

Gateway / Entrance Element

Interpretive / Wayfinding Signage

Bicycle Parking / Rental