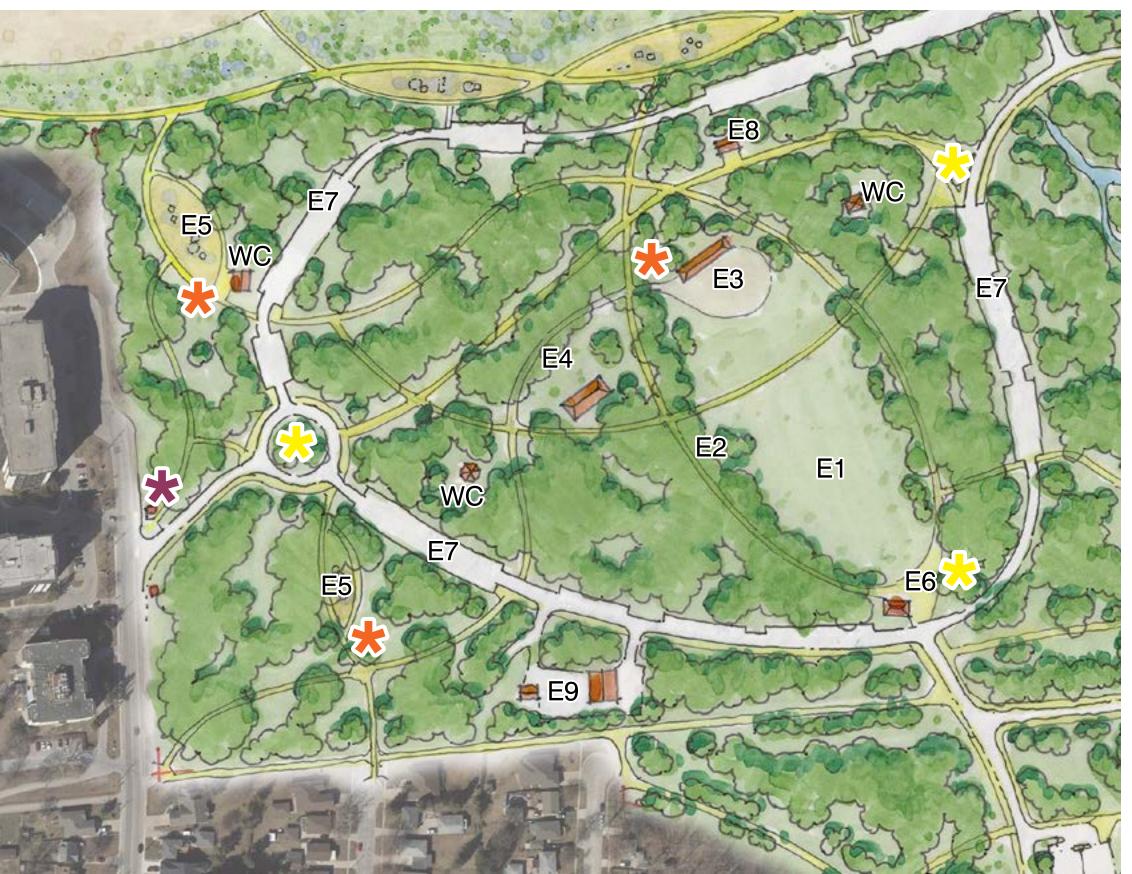

# **Recreation Focused Option | Events Zone**

- Existing lawn area
- Paths and picnicking within the forested areas
- E3 Covered stage / pavilion with power connection
- E4 Cafes, food & beverage, seasonal rentals, plaza area, food trucks
- Expanded existing playground and pavilion
- E6 Playground, splash pad and fitness stations
- Cycling loop
- Parking lot / roadway terminus
- Staging / loading area
- E10 Parks staff facilities

### **LEGEND**

Gateway / Entrance Element

Interpretive / Wayfinding Signage

Bicycle Parking / Rental