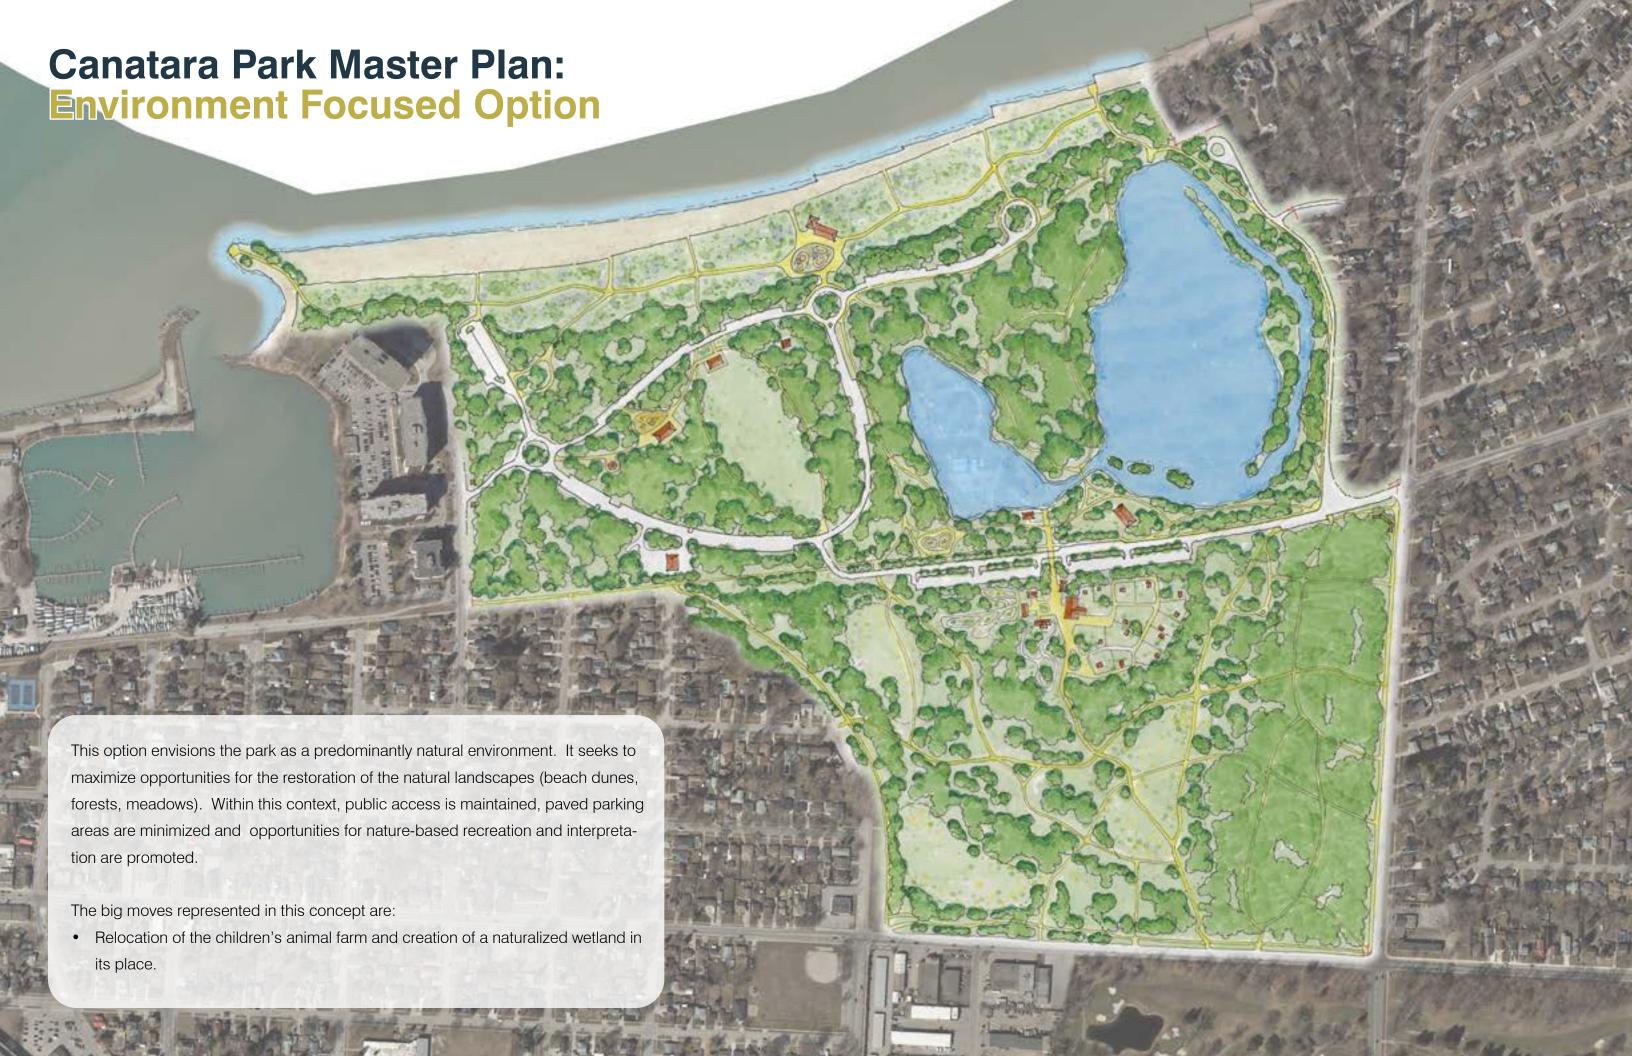

## **Environment Focused Option | Beach Zone**

- Reduce existing paved parking area to allow dune landscape restoration
- Expanded dune landscape

- New lifeguard station / washrooms
- New playground B4
- B5 Dune boardwalk
- B6 Pedestrian look-out

Pedestrian path through dunes to beach area

# **Environment Focused Option | Events Zone**

- Existing lawn area
- Defined seating and picnicking areas along edge of lawn
- Limited access to forested areas to allow Carolinian forest to reestablish
- New stage structure / pavilion with power connection
- Existing playground and pavilion
- Re-organize roadway with parking on boths sides
- Updated parking area
- Parks staff facilities

# **Environment Focused Option | Lake Zone**

- Terminate existing roadway with turnaround
- L2 Pedestrian seating area / look-out
- Relocate children's animal farm out of the flood zone
- Create a naturalized wetland landscape
- Nature/information centre (re-adapted existing building)
- Replace paved parking area with natural gardens and expanded lawn area
- Native educational gardens
- Existing event pavilion

# **Environment Focused Option | Meadow Zone**

M1 Create distinct meadow landscapes

M2 Relocated and expanded children's animal farm

Existing BMX bike trail

Redesigned / expanded parking

Relocated log cabin and barns

M6 Choo choo train loop

### **LEGEND**

Gateway / Entrance Element

Interpretive / Wayfinding Signage

Bicycle Parking / Rental

**Environment Focused Option** | Forest Zone

- Establish a hierarchy of trail widths and paving materials
- F2 Implement forest edge management plan
- F3 Trail connections between forest zone and meadow zone