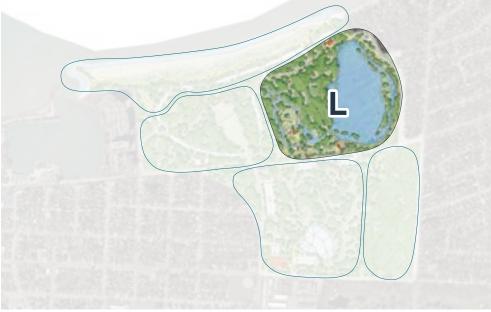

# **Environment Focused Option | Lake Zone**

- Terminate existing roadway with turnaround
- L2 Pedestrian seating area / look-out
- Relocate children's animal farm out of the flood zone
- Create a naturalized wetland landscape
- Nature/information centre (re-adapted existing building)
- Replace paved parking area with natural gardens and expanded lawn area
- Native educational gardens
- Existing event pavilion

### **LEGEND**

Gateway / Entrance Element

Interpretive / Wayfinding Signage

Bicycle Parking / Rental