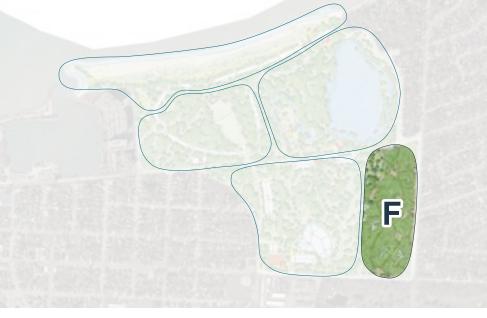

### **LEGEND**

Gateway / Entrance Element

Interpretive / Wayfinding Signage

Bicycle Parking / Rental

**Environment Focused Option** | Forest Zone

- Establish a hierarchy of trail widths and paving materials
- F2 Implement forest edge management plan
- F3 Trail connections between forest zone and meadow zone