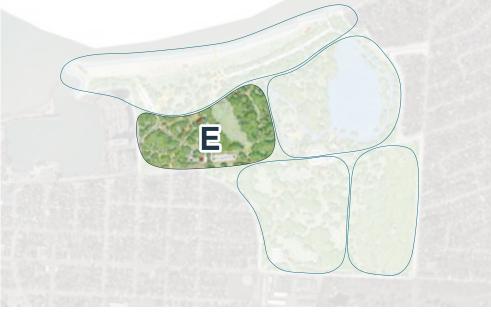

# **Recreation Focused Option | Events Zone**

- Existing lawn area
- Paths and picnicking within the forested areas
- E3 Covered stage / pavilion with power connection
- E4 Cafes, food & beverage, seasonal rentals, plaza area, food trucks
- Expanded existing playground and pavilion
- E6 Playground, splash pad and fitness stations
- Cycling loop
- Parking lot / roadway terminus
- Staging / loading area
- E10 Parks staff facilities

### **LEGEND**

Gateway / Entrance Element

Interpretive / Wayfinding Signage

Bicycle Parking / Rental