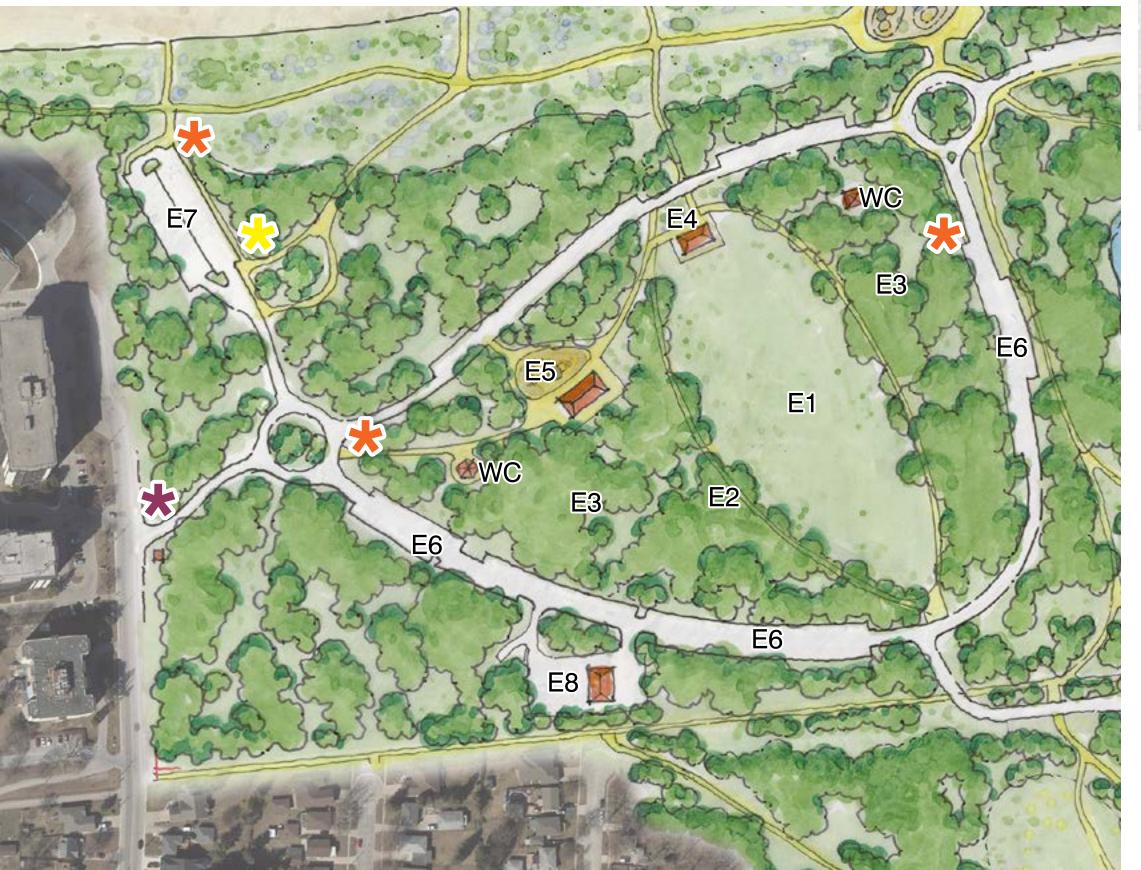

# **Environment Focused Option | Events Zone**

- Existing lawn area
- Defined seating and picnicking areas along edge of lawn
- Limited access to forested areas to allow Carolinian forest to reestablish
- New stage structure / pavilion with power connection
- Existing playground and pavilion
- Re-organize roadway with parking on boths sides
- Updated parking area
- Parks staff facilities

### **LEGEND**

Gateway / Entrance Element

Interpretive / Wayfinding Signage

Bicycle Parking / Rental