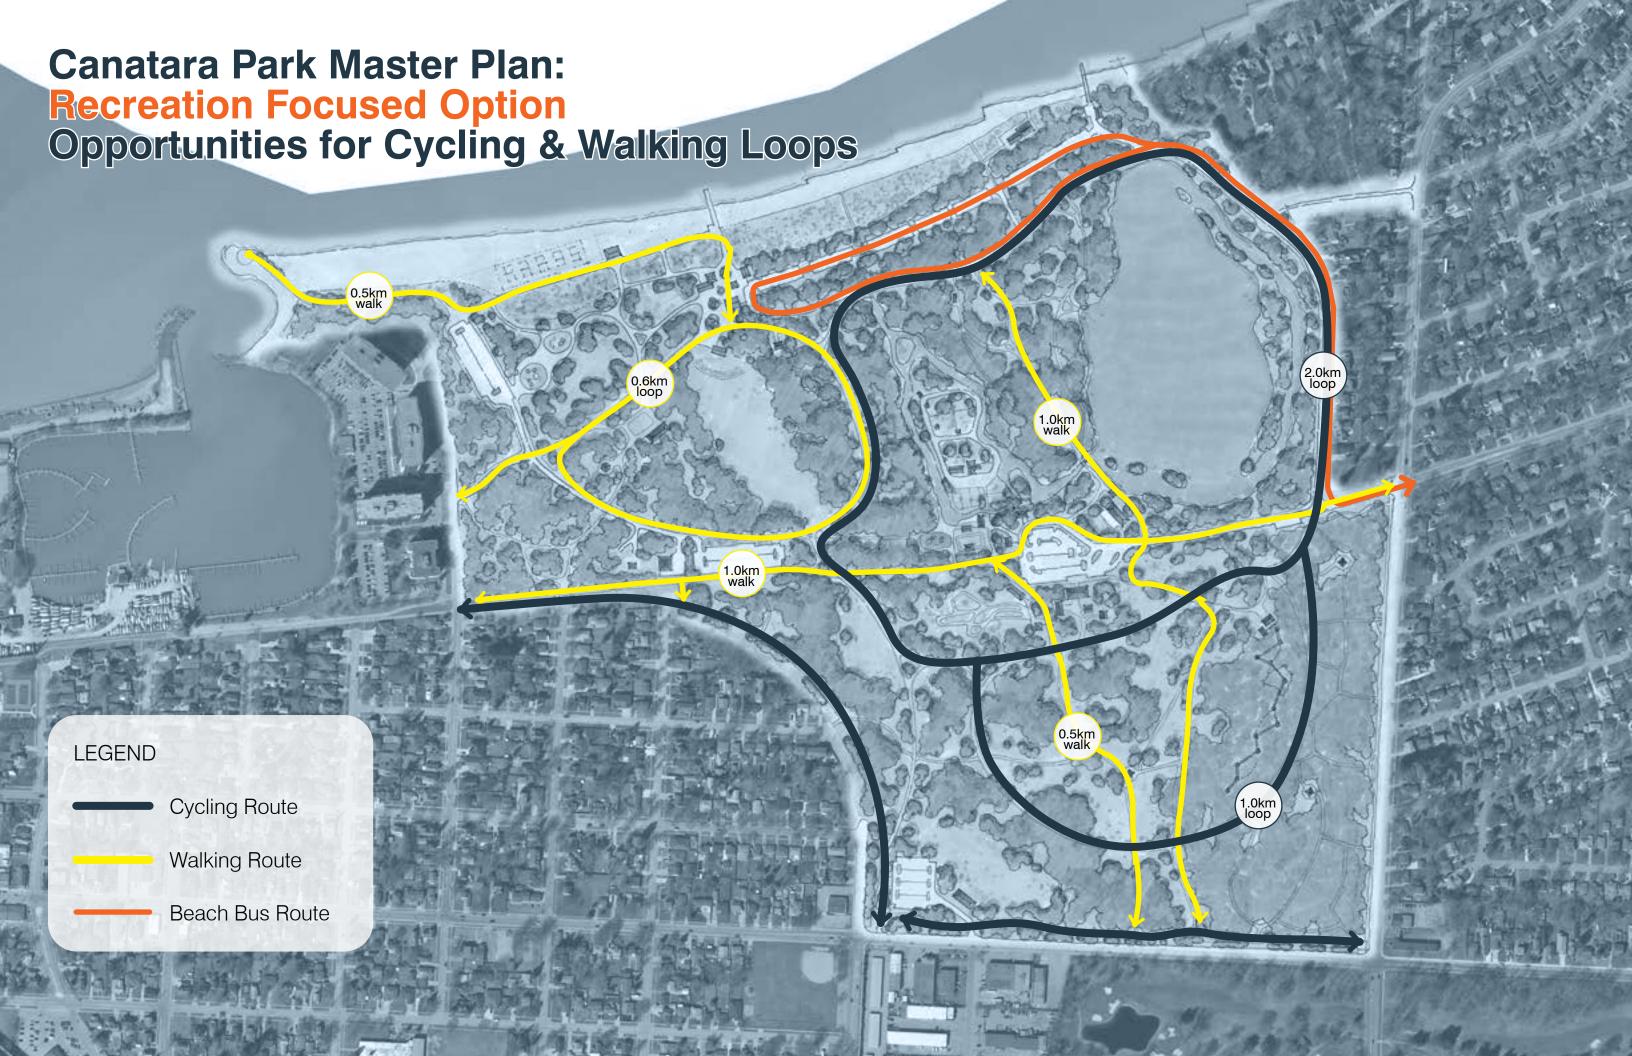

## **Recreation Focused Option | Beach Zone**

- B1 Reduce existing paved parking area to allow dune landscape restoration
- B2 Expanded dune landscape
- B3 Updated existing lifeguard station /washrooms
- B4 Lifeguard station / washrooms
- B5 Boardwalk / pedesterian look-out
- B6 Beach volleyball
- B7 Accessible access to water
- B8 Canoe / kayak rentals and launch
- B9 Area for seasonal ice rink

# **Recreation Focused Option | Events Zone**

- Existing lawn area
- Paths and picnicking within the forested areas
- E3 Covered stage / pavilion with power connection
- E4 Cafes, food & beverage, seasonal rentals, plaza area, food trucks
- Expanded existing playground and pavilion
- E6 Playground, splash pad and fitness stations
- Cycling loop
- Parking lot / roadway terminus
- Staging / loading area
- E10 Parks staff facilities

# **Recreation Focused Option | Lake Zone**

- Shift existing roadway away from edge of lake
- Pedestrian look-out
- Expanded existing viewing platform
- Existing children's animal farm
- Redesigned lawn area for events
- Drop-off / parking area for cars and buses
- Visitor information
- Log Cabin
- Existing barns
- L10 Farm themed play area
- L11 Choo choo train loop
- L12 Updated park pavilion

# **Recreation Focused Option | Meadow Zone**

Multi-purpose lawn area

M2 Shade structure / picnic pavilion

M3 Nature education centre / day camp

Expanded BMX bike trail

Cycling loop

Frisbee golf

Viewing tower

# **Canatara Park Master Plan:** Recreation Focused Option | Forest Zone

- Establish a hierarchy of trail widths and paving materials
- Pedestrian entrance nodes along street
- Viewing towers
- Tree canopy walk
- Cycling loop