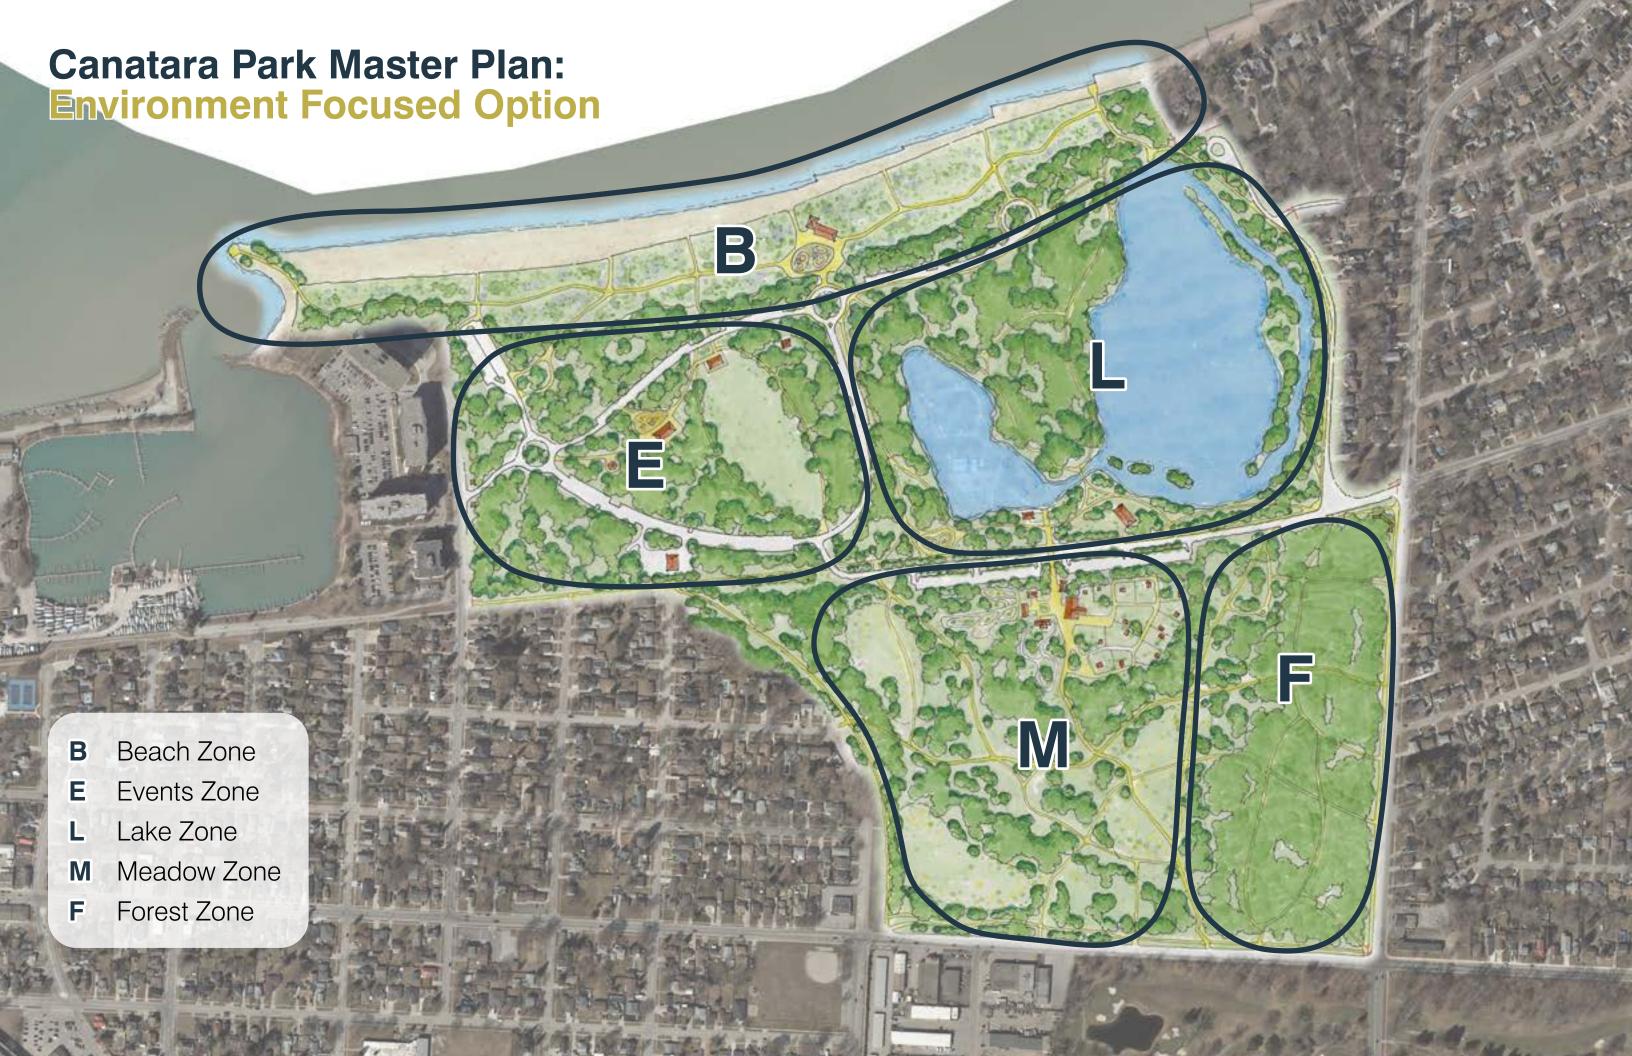

## **Environment Focused Option | Beach Zone**

- Reduce existing paved parking area to allow dune landscape restoration
- Expanded dune landscape

- New lifeguard station / washrooms
- New playground B4
- B5 Dune boardwalk
- B6 Pedestrian look-out

Pedestrian path through dunes to beach area

#### **LEGEND**

Gateway / Entrance Element

Interpretive / Wayfinding Signage

Bicycle Parking / Rental