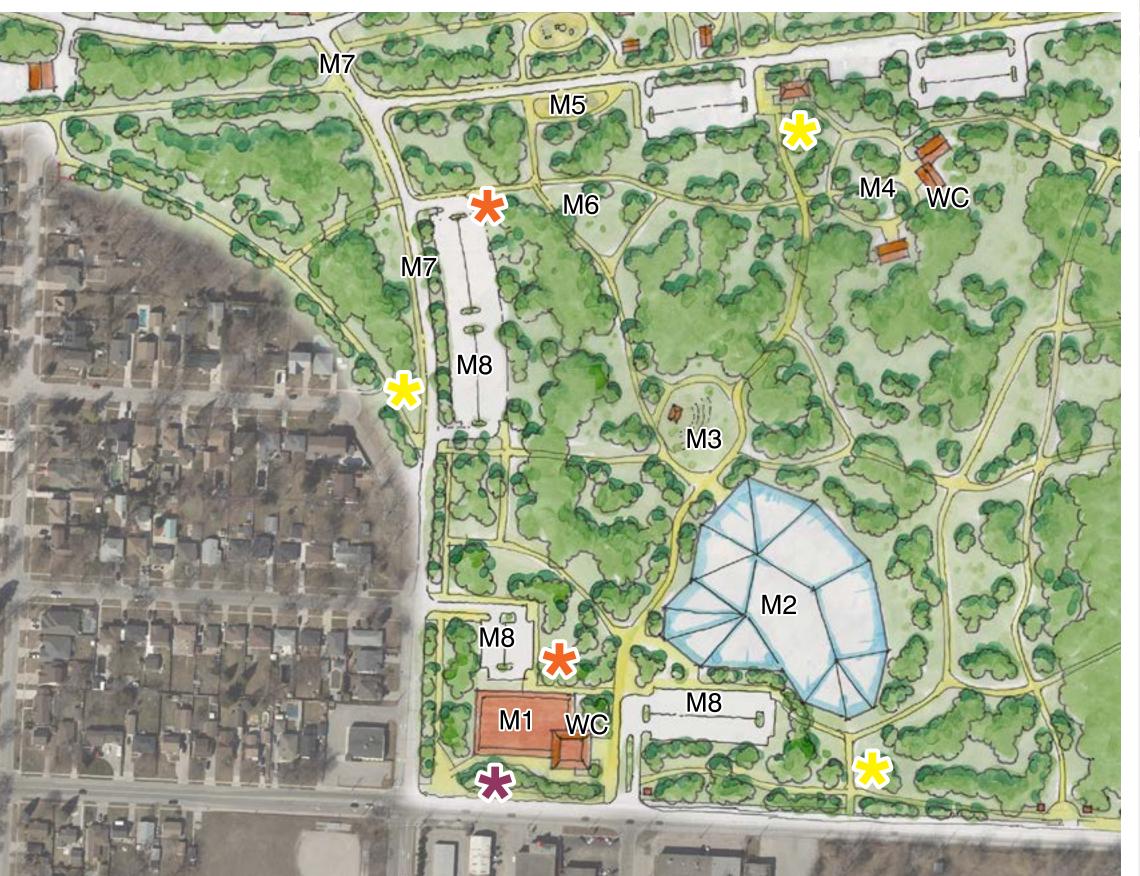

# **Tourism Focused Option | Meadow Zone**

M1 Indigenous culture / community centre

M2 Butterfly conservatory / gardens

M3 Lawn / gathering area

M4 Outdoor learning centre

M5 Demonstration gardens

M6 Rock climbing walls

M7 New road connection

M8 Parking area

### **LEGEND**

Gateway / Entrance Element

Interpretive / Wayfinding Signage

Bicycle Parking / Rental