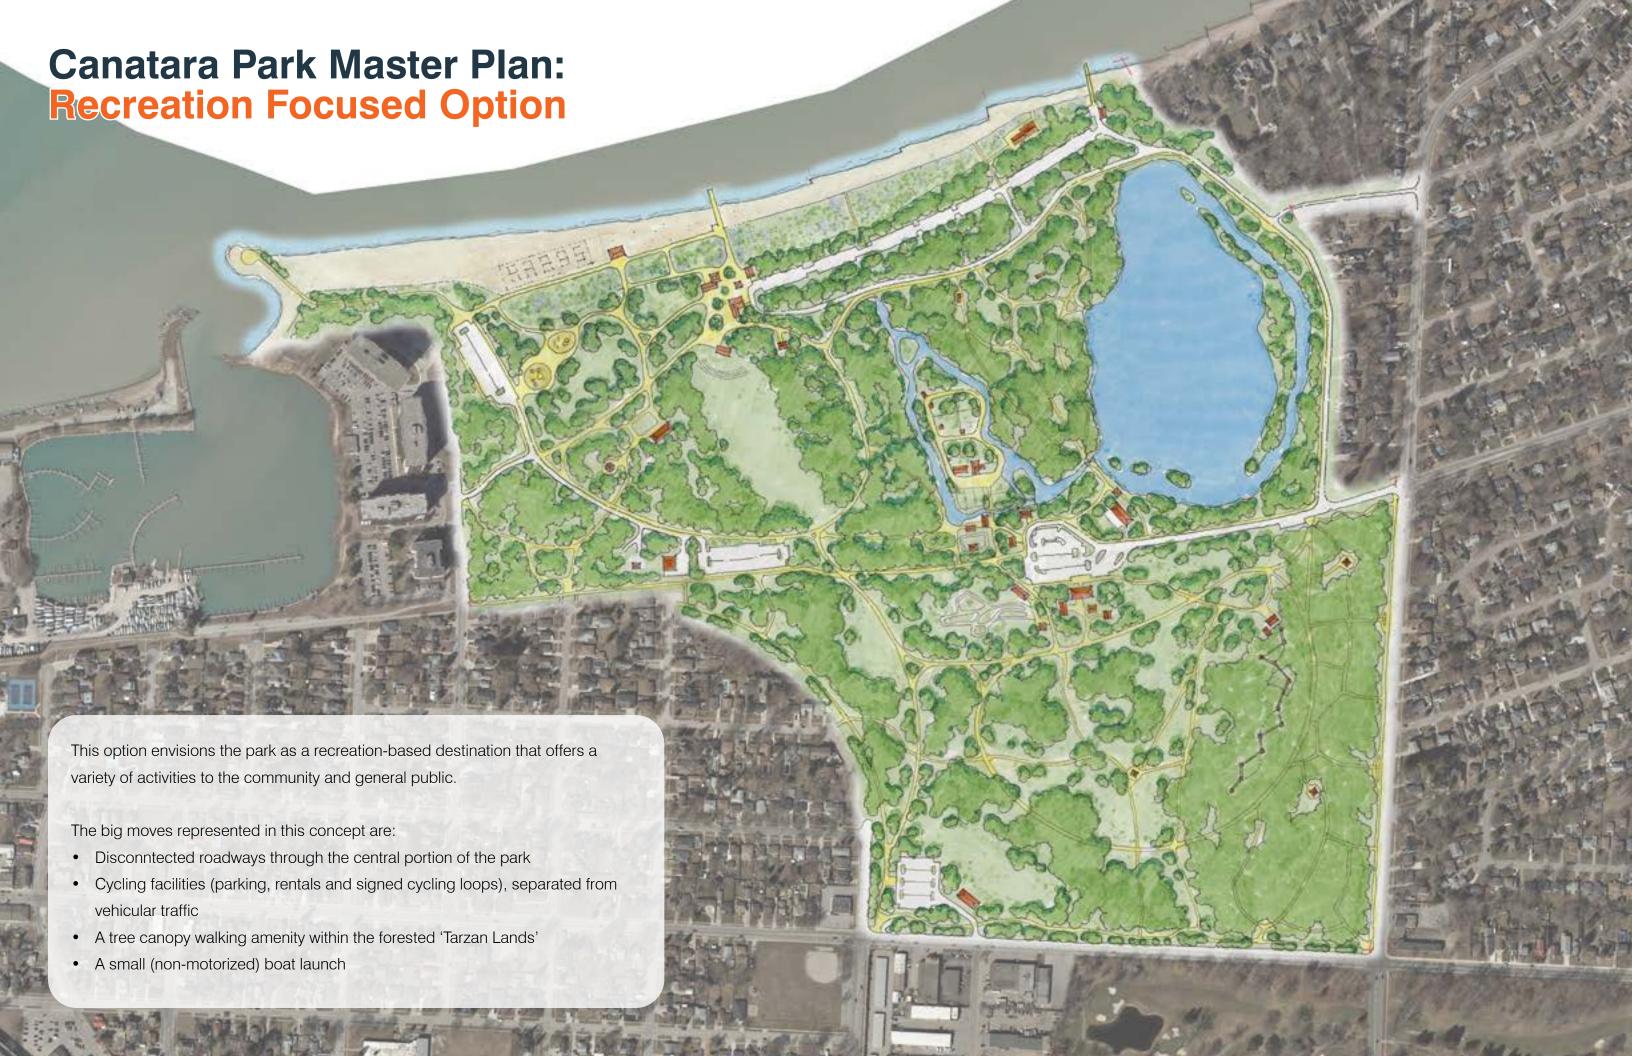

## **Recreation Focused Option | Beach Zone**

- B1 Reduce existing paved parking area to allow dune landscape restoration
- B2 Expanded dune landscape
- B3 Updated existing lifeguard station /washrooms
- B4 Lifeguard station / washrooms
- B5 Boardwalk / pedesterian look-out
- B6 Beach volleyball
- B7 Accessible access to water
- B8 Canoe / kayak rentals and launch
- B9 Area for seasonal ice rink

# **Recreation Focused Option | Events Zone**

- Existing lawn area
- Paths and picnicking within the forested areas
- E3 Covered stage / pavilion with power connection
- E4 Cafes, food & beverage, seasonal rentals, plaza area, food trucks
- Expanded existing playground and pavilion
- E6 Playground, splash pad and fitness stations
- Cycling loop
- Parking lot / roadway terminus
- Staging / loading area
- E10 Parks staff facilities

# **Recreation Focused Option | Lake Zone**

- Shift existing roadway away from edge of lake
- Pedestrian look-out
- Expanded existing viewing platform
- Existing children's animal farm
- Redesigned lawn area for events
- Drop-off / parking area for cars and buses
- Visitor information
- Log Cabin
- Existing barns
- L10 Farm themed play area
- L11 Choo choo train loop
- L12 Updated park pavilion

# **Recreation Focused Option | Meadow Zone**

Multi-purpose lawn area

M2 Shade structure / picnic pavilion

M3 Nature education centre / day camp

Expanded BMX bike trail

Cycling loop

Frisbee golf

Viewing tower

# **Canatara Park Master Plan:** Recreation Focused Option | Forest Zone

- Establish a hierarchy of trail widths and paving materials
- Pedestrian entrance nodes along street
- Viewing towers
- Tree canopy walk
- Cycling loop