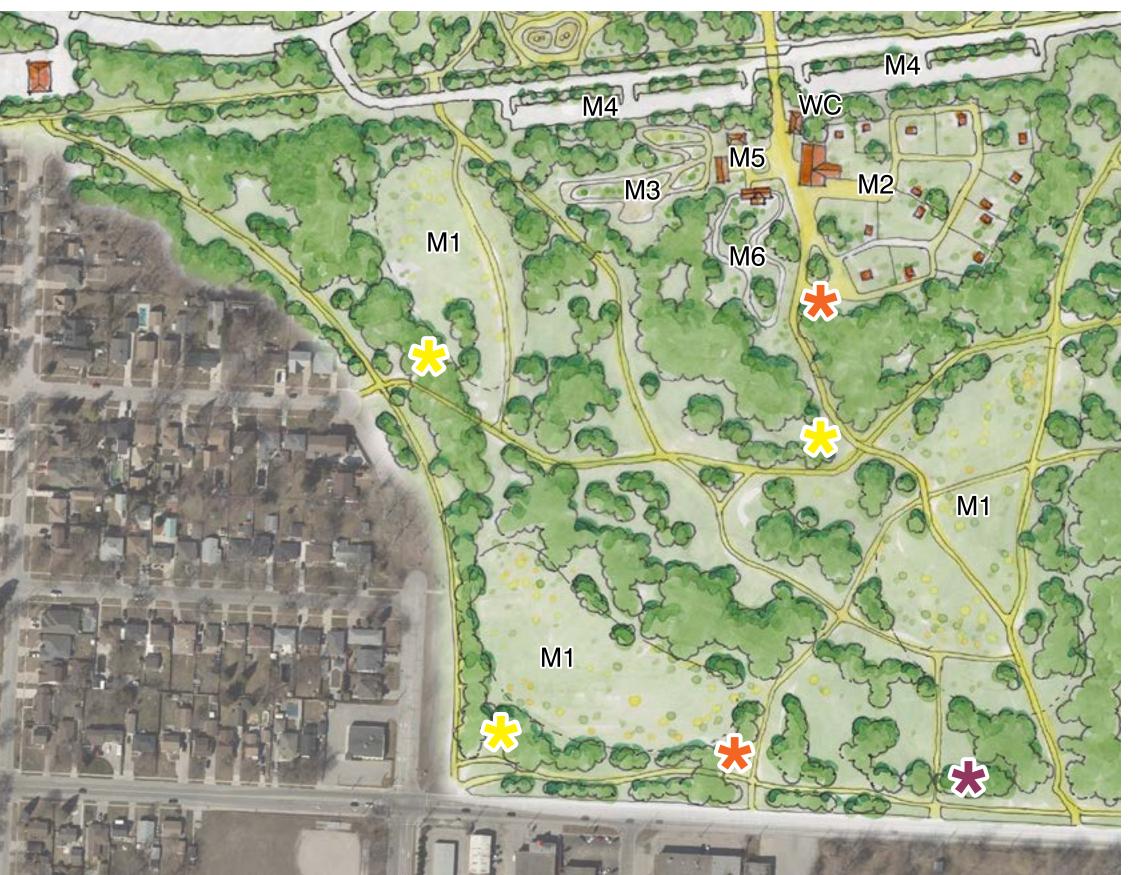

# **Recreation Focused Option | Meadow Zone**

Multi-purpose lawn area

M2 Shade structure / picnic pavilion

M3 Nature education centre / day camp

Expanded BMX bike trail

Cycling loop

Frisbee golf

Viewing tower

Dog off-leash area