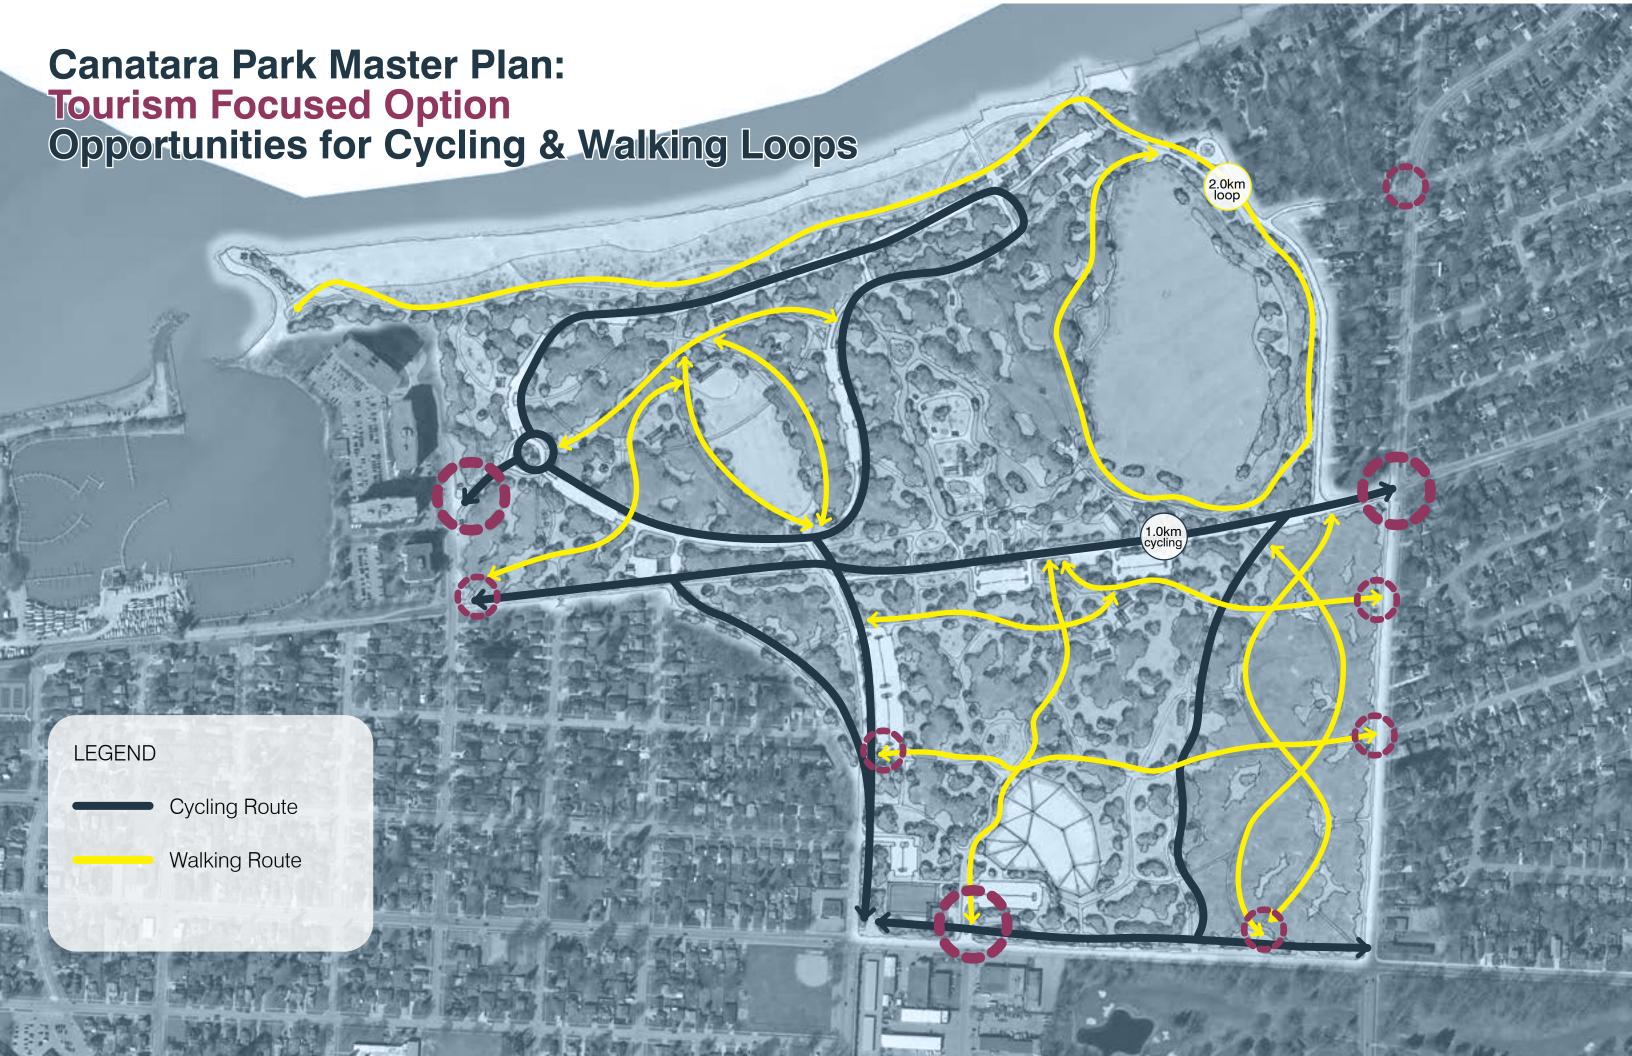

## **Canatara Park Master Plan: Tourism Focused Option | Beach Zone**

- Reduce existing paved parking area to allow dune landscape restoration
- Expanded dune landscape
- Expanded lifeguard station / washroom building with viewing platform on top
- B4 Cafe, food & beverage, seasonal rentals
- Boardwalk with seating areas and playgrounds
- B6 Pedestrian look-out
- B7 Stepped seating / beach overlook

## Canatara Park Master Plan: Tourism Focused Option | Events Zone

- E1 Existing lawn area
- E2 Paved path defining lawn area edges
- E3 Covered stage and paved seating area
- E4 Replace existing playground with gathering area and gardens around the existing pavilion
- E5 Playground / splashpad
- E6 Pavilion and entrance plaza
- E7 Re-organized parking on both sides of roadway
- E8 Terry Fox building
- E9 Parks staff facilities

## Canatara Park Master Plan: Tourism Focused Option | Lake Zone

- L1 Terminate and shift existing roadway away from edge of lake
- L2 Pedestrian look-out
- L3 Nature interpretive / birding centre
- L4 Viewing platforms along lake edge
- L5 Floating boardwalk
- L6 Existing pavilion and viewing platform
- L7 Existing children's animal farm
- L8 Expanded lawn / gathering area
- L9 Visitor information / welcome pavilion
- L10 Parking area
- L11 Bus parking area
- L12 Existing log cabin and barns
- L13 Play area
- L14 Choo choo train loop
- L15 Updated park pavilion

# **Tourism Focused Option | Meadow Zone**

M1 Indigenous culture / community centre

M2 Butterfly conservatory / gardens

M3 Lawn / gathering area

M4 Outdoor learning centre

M5 Demonstration gardens

M6 Rock climbing walls

# **Canatara Park Master Plan: Tourism Focused Option | Forest Zone**

- Formal walking trail / loop
- Pedestrian entrance nodes along street
- F3 Trail connections between forest zone and meadow zone