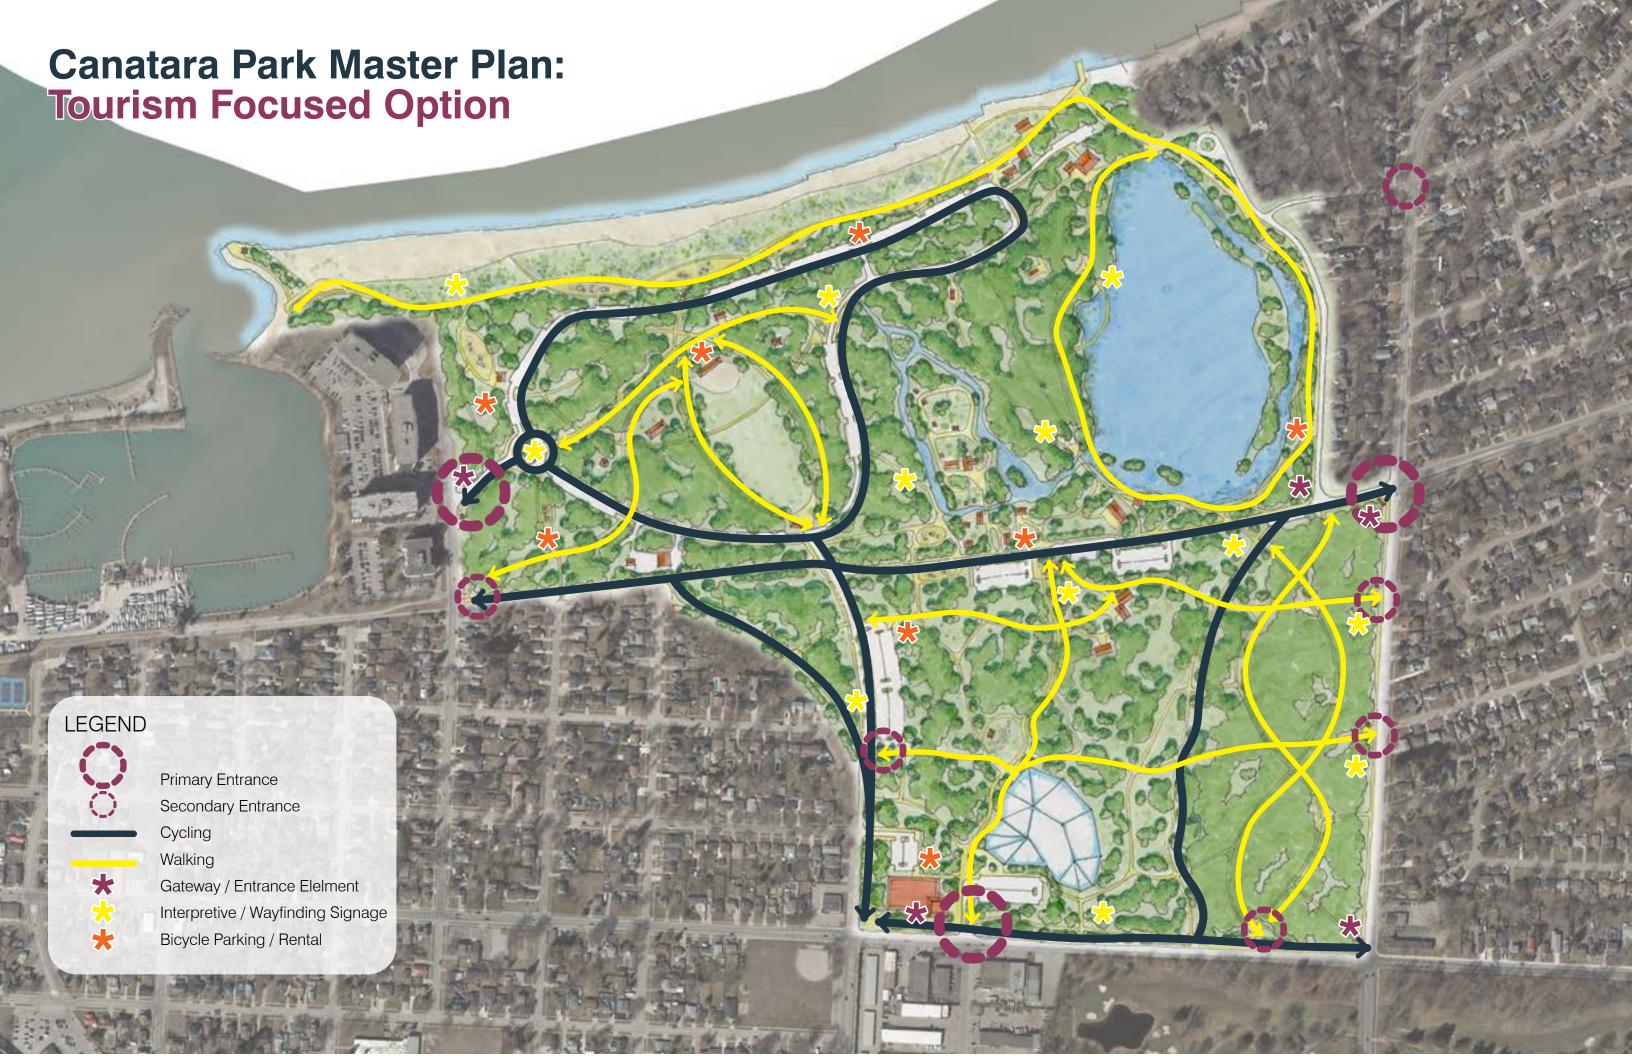

## **Canatara Park Master Plan: Tourism Focused Option | Beach Zone**

- Reduce existing paved parking area to allow dune landscape restoration
- Expanded dune landscape
- Expanded lifeguard station / washroom building with viewing platform on top
- B4 Cafe, food & beverage, seasonal rentals
- Boardwalk with seating areas and playgrounds
- B6 Pedestrian look-out
- B7 Stepped seating / beach overlook

## Canatara Park Master Plan: Tourism Focused Option | Events Zone

- E1 Existing lawn area
- E2 Paved path defining lawn area edges
- E3 Covered stage and paved seating area
- E4 Replace existing playground with gathering area and gardens around the existing pavilion
- E5 Playground / splashpad
- E6 Pavilion and entrance plaza
- E7 Re-organized parking on both sides of roadway
- E8 Terry Fox building
- E9 Parks staff facilities

## Canatara Park Master Plan: Tourism Focused Option | Lake Zone

- L1 Terminate and shift existing roadway away from edge of lake
- L2 Pedestrian look-out
- L3 Nature interpretive / birding centre
- L4 Viewing platforms along lake edge
- L5 Floating boardwalk
- L6 Existing pavilion and viewing platform
- L7 Existing children's animal farm
- L8 Expanded lawn / gathering area
- L9 Visitor information / welcome pavilion
- L10 Parking area
- L11 Bus parking area
- L12 Existing log cabin and barns
- L13 Play area
- L14 Choo choo train loop
- L15 Updated park pavilion

# **Tourism Focused Option | Meadow Zone**

M1 Indigenous culture / community centre

M2 Butterfly conservatory / gardens

M3 Lawn / gathering area

M4 Outdoor learning centre

M5 Demonstration gardens

M6 Rock climbing walls

# **Canatara Park Master Plan: Tourism Focused Option | Forest Zone**

- Formal walking trail / loop
- Pedestrian entrance nodes along street
- F3 Trail connections between forest zone and meadow zone