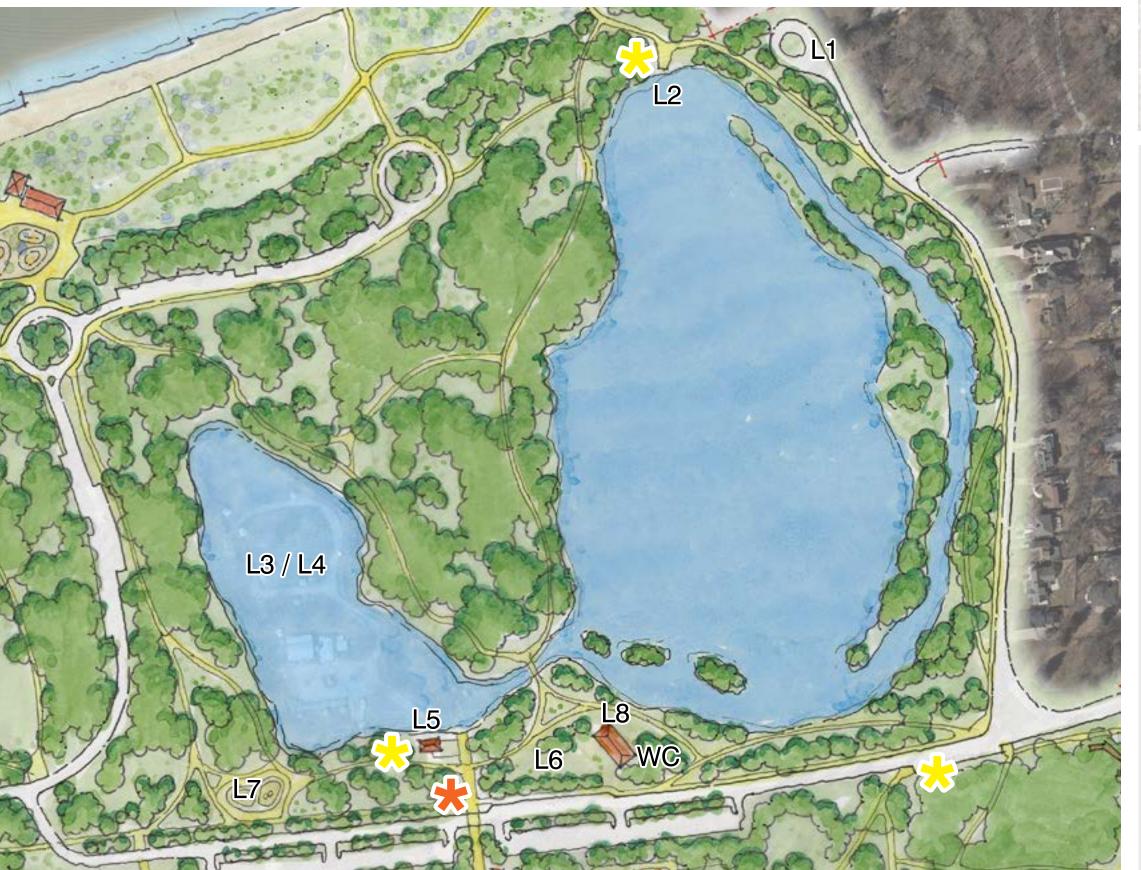

# **Environment Focused Option | Lake Zone**

- Terminate existing roadway with turnaround
- L2 Pedestrian seating area / look-out
- Relocate children's animal farm out of the flood zone
- Create a naturalized wetland landscape
- Nature/information centre (re-adapted existing building)
- Replace paved parking area with natural gardens and expanded lawn area
- Native educational gardens
- Existing event pavilion