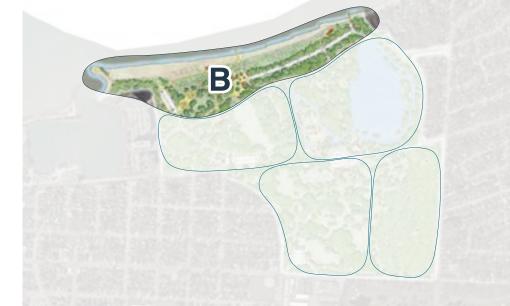

## **Recreation Focused Option | Beach Zone**

- B1 Reduce existing paved parking area to allow dune landscape restoration
- B2 Expanded dune landscape
- B3 Updated existing lifeguard station /washrooms
- B4 Lifeguard station / washrooms
- B5 Boardwalk / pedesterian look-out
- B6 Beach volleyball
- B7 Accessible access to water
- B8 Canoe / kayak rentals and launch
- B9 Area for seasonal ice rink

### **LEGEND**

- \*
  - Gateway / Entrance Element
- \*
- Interpretive / Wayfinding Signage
- \*

Bicycle Parking / Rental