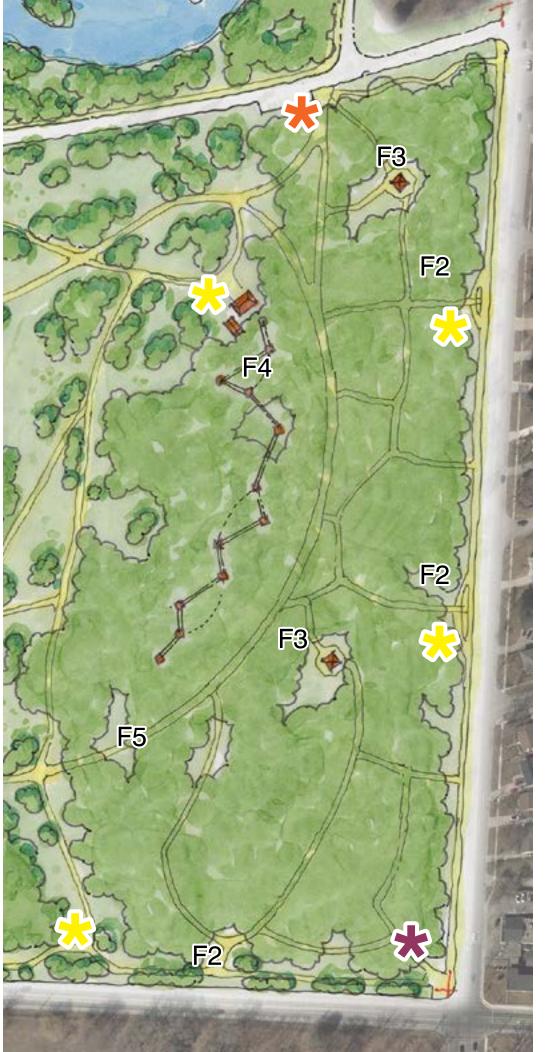

### **LEGEND**

Gateway / Entrance Element

Interpretive / Wayfinding Signage

Bicycle Parking / Rental

**Environment Focused Option** | Forest Zone

- Establish a hierarchy of trail widths and paving materials
- F2 Implement forest edge management plan
- F3 Trail connections between forest zone and meadow zone

# **Canatara Park Master Plan: Tourism Focused Option | Forest Zone**

- Formal walking trail / loop
- Pedestrian entrance nodes along street
- F3 Trail connections between forest zone and meadow zone