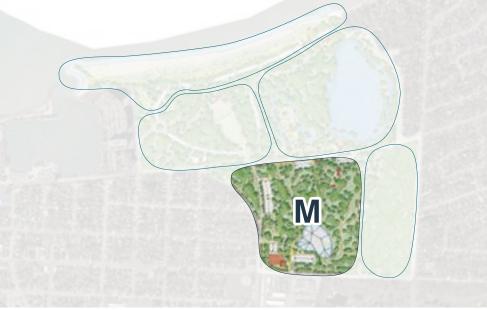

# **Environment Focused Option | Meadow Zone**

M1 Create distinct meadow landscapes

M2 Relocated and expanded children's animal farm

Existing BMX bike trail

Redesigned / expanded parking

Relocated log cabin and barns

M6 Choo choo train loop

### **LEGEND**

Gateway / Entrance Element

Interpretive / Wayfinding Signage

Bicycle Parking / Rental

**Environment Focused Option** | Forest Zone

- Establish a hierarchy of trail widths and paving materials
- F2 Implement forest edge management plan
- F3 Trail connections between forest zone and meadow zone