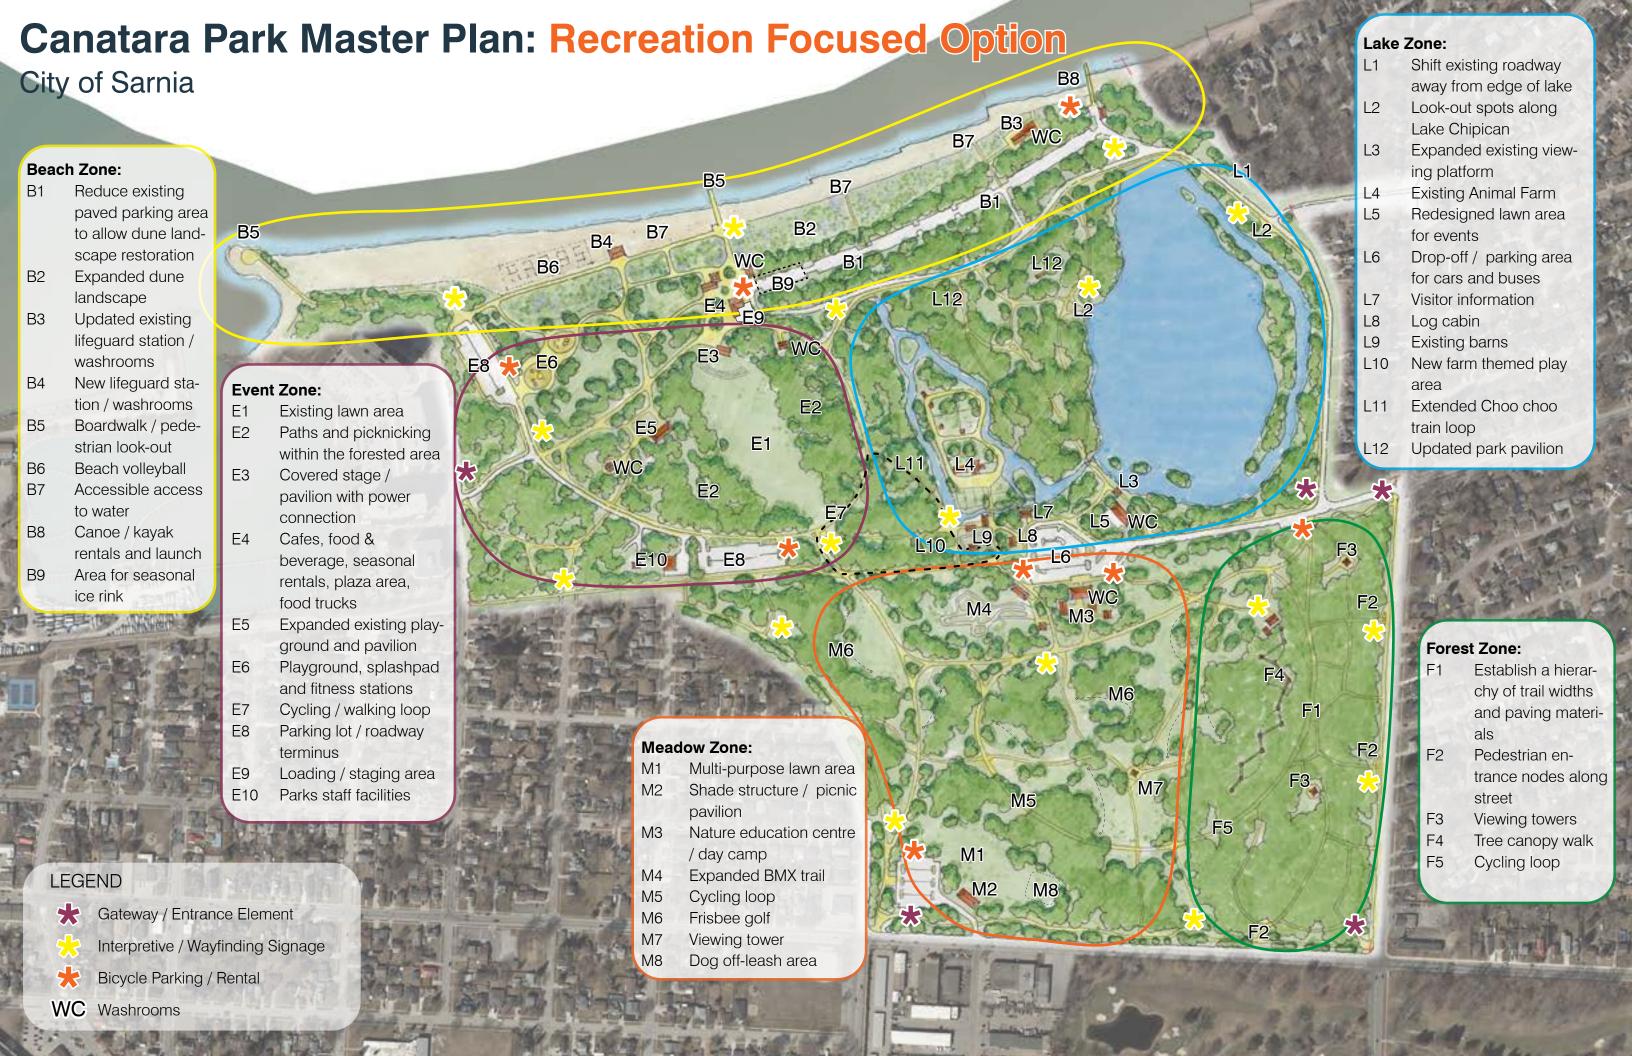

## **Recreation Focused Option | Beach Zone**

- B1 Reduce existing paved parking area to allow dune landscape restoration
- B2 Expanded dune landscape
- B3 Updated existing lifeguard station /washrooms
- B4 Lifeguard station / washrooms
- B5 Boardwalk / pedesterian look-out
- B6 Beach volleyball
- B7 Accessible access to water
- B8 Canoe / kayak rentals and launch
- B9 Area for seasonal ice rink

### **LEGEND**

- \*
  - Gateway / Entrance Element
- \*
- Interpretive / Wayfinding Signage
- \*

Bicycle Parking / Rental

# **Recreation Focused Option | Events Zone**

- Existing lawn area
- Paths and picnicking within the forested areas
- E3 Covered stage / pavilion with power connection
- E4 Cafes, food & beverage, seasonal rentals, plaza area, food trucks
- Expanded existing playground and pavilion
- E6 Playground, splash pad and fitness stations
- Cycling loop
- Parking lot / roadway terminus
- Staging / loading area
- E10 Parks staff facilities

### **LEGEND**

Gateway / Entrance Element

Interpretive / Wayfinding Signage

Bicycle Parking / Rental

# **Recreation Focused Option | Lake Zone**

- Shift existing roadway away from edge of lake
- Pedestrian look-out
- Expanded existing viewing platform
- Existing children's animal farm
- Redesigned lawn area for events
- Drop-off / parking area for cars and buses
- Visitor information
- Log Cabin
- Existing barns
- L10 Farm themed play area
- L11 Choo choo train loop
- L12 Updated park pavilion

# **Recreation Focused Option | Meadow Zone**

Multi-purpose lawn area

M2 Shade structure / picnic pavilion

M3 Nature education centre / day camp

Expanded BMX bike trail

Cycling loop

Frisbee golf

Viewing tower

Dog off-leash area

# **Canatara Park Master Plan:** Recreation Focused Option | Forest Zone

- Establish a hierarchy of trail widths and paving materials
- Pedestrian entrance nodes along street
- Viewing towers
- Tree canopy walk
- Cycling loop