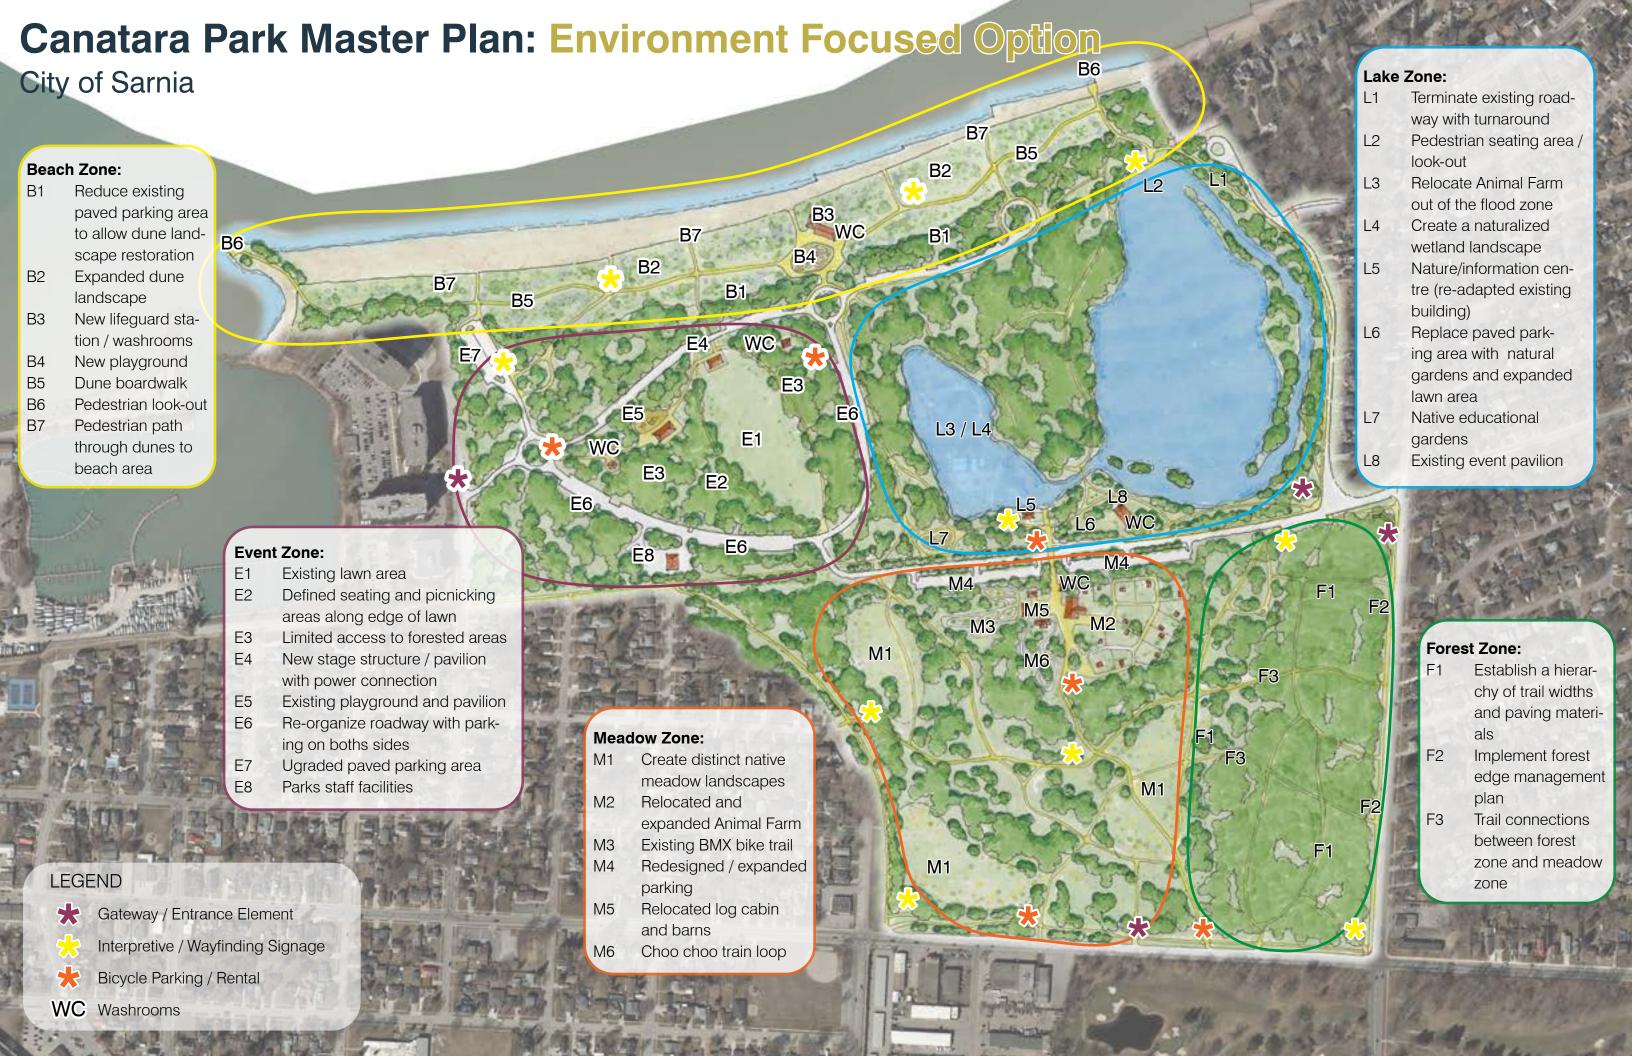

## **Environment Focused Option | Beach Zone**

- Reduce existing paved parking area to allow dune landscape restoration
- Expanded dune landscape

- New lifeguard station / washrooms
- New playground B4
- B5 Dune boardwalk
- B6 Pedestrian look-out

Pedestrian path through dunes to beach area

# **Environment Focused Option | Events Zone**

- Existing lawn area
- Defined seating and picnicking areas along edge of lawn
- Limited access to forested areas to allow Carolinian forest to reestablish
- New stage structure / pavilion with power connection
- Existing playground and pavilion
- Re-organize roadway with parking on boths sides
- Updated parking area
- Parks staff facilities

# **Environment Focused Option | Lake Zone**

- Terminate existing roadway with turnaround
- L2 Pedestrian seating area / look-out
- Relocate children's animal farm out of the flood zone
- Create a naturalized wetland landscape
- Nature/information centre (re-adapted existing building)
- Replace paved parking area with natural gardens and expanded lawn area
- Native educational gardens
- Existing event pavilion

# **Environment Focused Option | Meadow Zone**

M1 Create distinct meadow landscapes

M2 Relocated and expanded children's animal farm

Existing BMX bike trail

Redesigned / expanded parking

Relocated log cabin and barns

M6 Choo choo train loop

### **LEGEND**

Gateway / Entrance Element

Interpretive / Wayfinding Signage

Bicycle Parking / Rental

**Environment Focused Option** | Forest Zone

- Establish a hierarchy of trail widths and paving materials
- F2 Implement forest edge management plan
- F3 Trail connections between forest zone and meadow zone