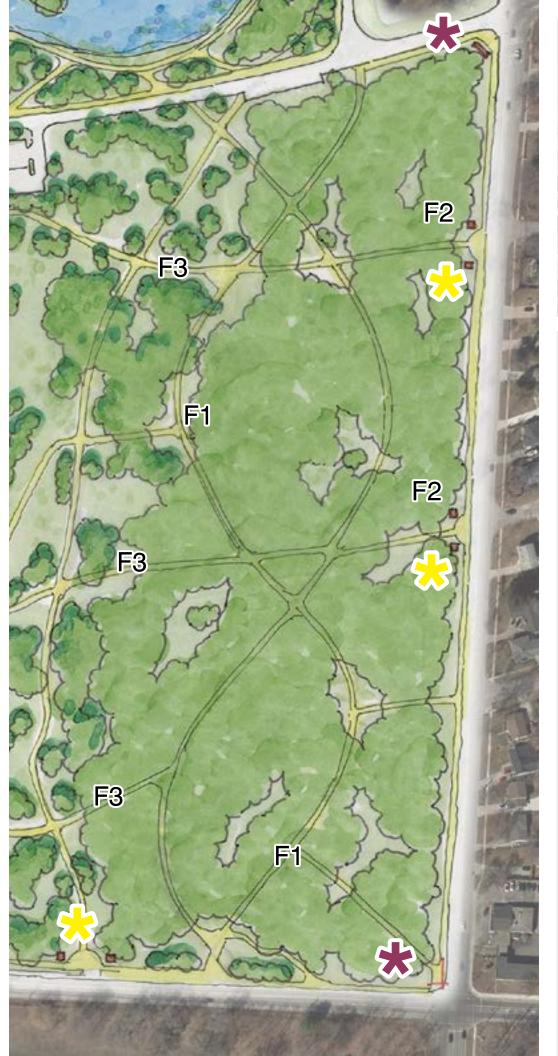

### **LEGEND**

Gateway / Entrance Element

Interpretive / Wayfinding Signage

Bicycle Parking / Rental

**Environment Focused Option** | Forest Zone

- Establish a hierarchy of trail widths and paving materials
- F2 Implement forest edge management plan
- F3 Trail connections between forest zone and meadow zone

### **LEGEND**

Gateway / Entrance Element

Interpretive / Wayfinding Signage

Bicycle Parking / Rental