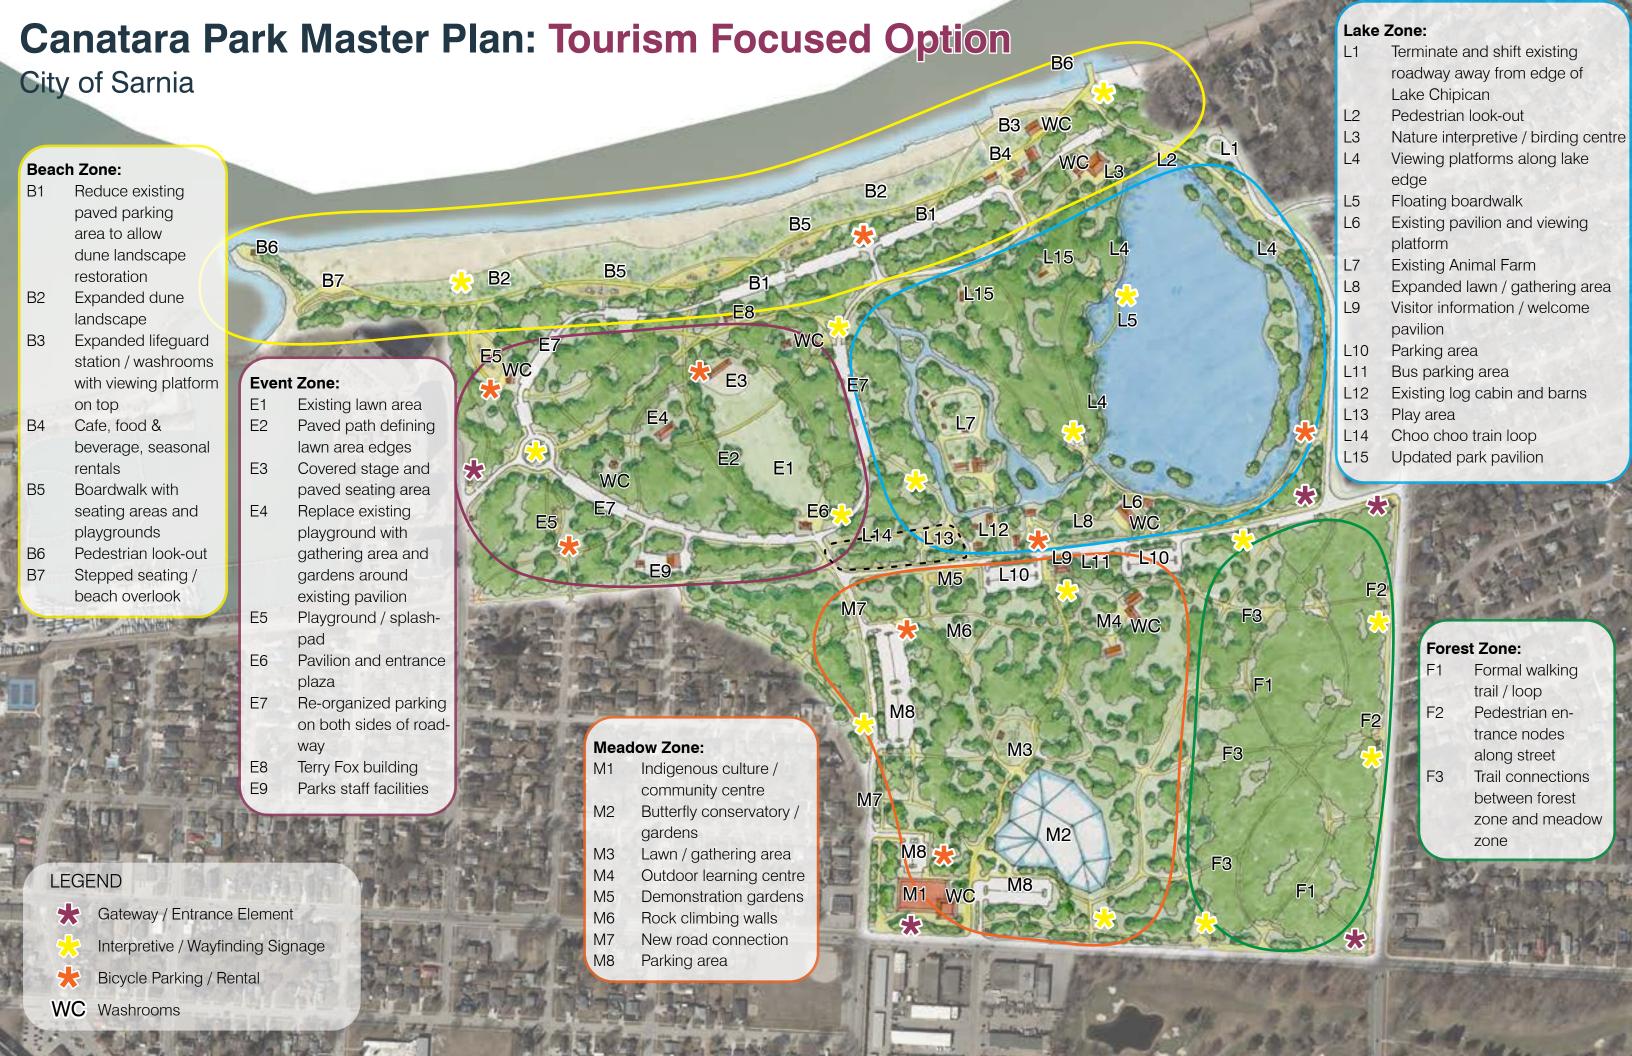

## **Canatara Park Master Plan: Tourism Focused Option | Beach Zone**

- Reduce existing paved parking area to allow dune landscape restoration
- Expanded dune landscape
- Expanded lifeguard station / washroom building with viewing platform on top
- B4 Cafe, food & beverage, seasonal rentals
- Boardwalk with seating areas and playgrounds
- B6 Pedestrian look-out
- B7 Stepped seating / beach overlook

## Canatara Park Master Plan: Tourism Focused Option | Events Zone

- E1 Existing lawn area
- E2 Paved path defining lawn area edges
- E3 Covered stage and paved seating area
- E4 Replace existing playground with gathering area and gardens around the existing pavilion
- E5 Playground / splashpad
- E6 Pavilion and entrance plaza
- E7 Re-organized parking on both sides of roadway
- E8 Terry Fox building
- E9 Parks staff facilities

## Canatara Park Master Plan: Tourism Focused Option | Lake Zone

- L1 Terminate and shift existing roadway away from edge of lake
- L2 Pedestrian look-out
- L3 Nature interpretive / birding centre
- L4 Viewing platforms along lake edge
- L5 Floating boardwalk
- L6 Existing pavilion and viewing platform
- L7 Existing children's animal farm
- L8 Expanded lawn / gathering area
- L9 Visitor information / welcome pavilion
- L10 Parking area
- L11 Bus parking area
- L12 Existing log cabin and barns
- L13 Play area
- L14 Choo choo train loop
- L15 Updated park pavilion

# **Tourism Focused Option | Meadow Zone**

M1 Indigenous culture / community centre

M2 Butterfly conservatory / gardens

M3 Lawn / gathering area

M4 Outdoor learning centre

M5 Demonstration gardens

M6 Rock climbing walls

M7 New road connection

M8 Parking area

# **Canatara Park Master Plan: Tourism Focused Option | Forest Zone**

- Formal walking trail / loop
- Pedestrian entrance nodes along street
- F3 Trail connections between forest zone and meadow zone