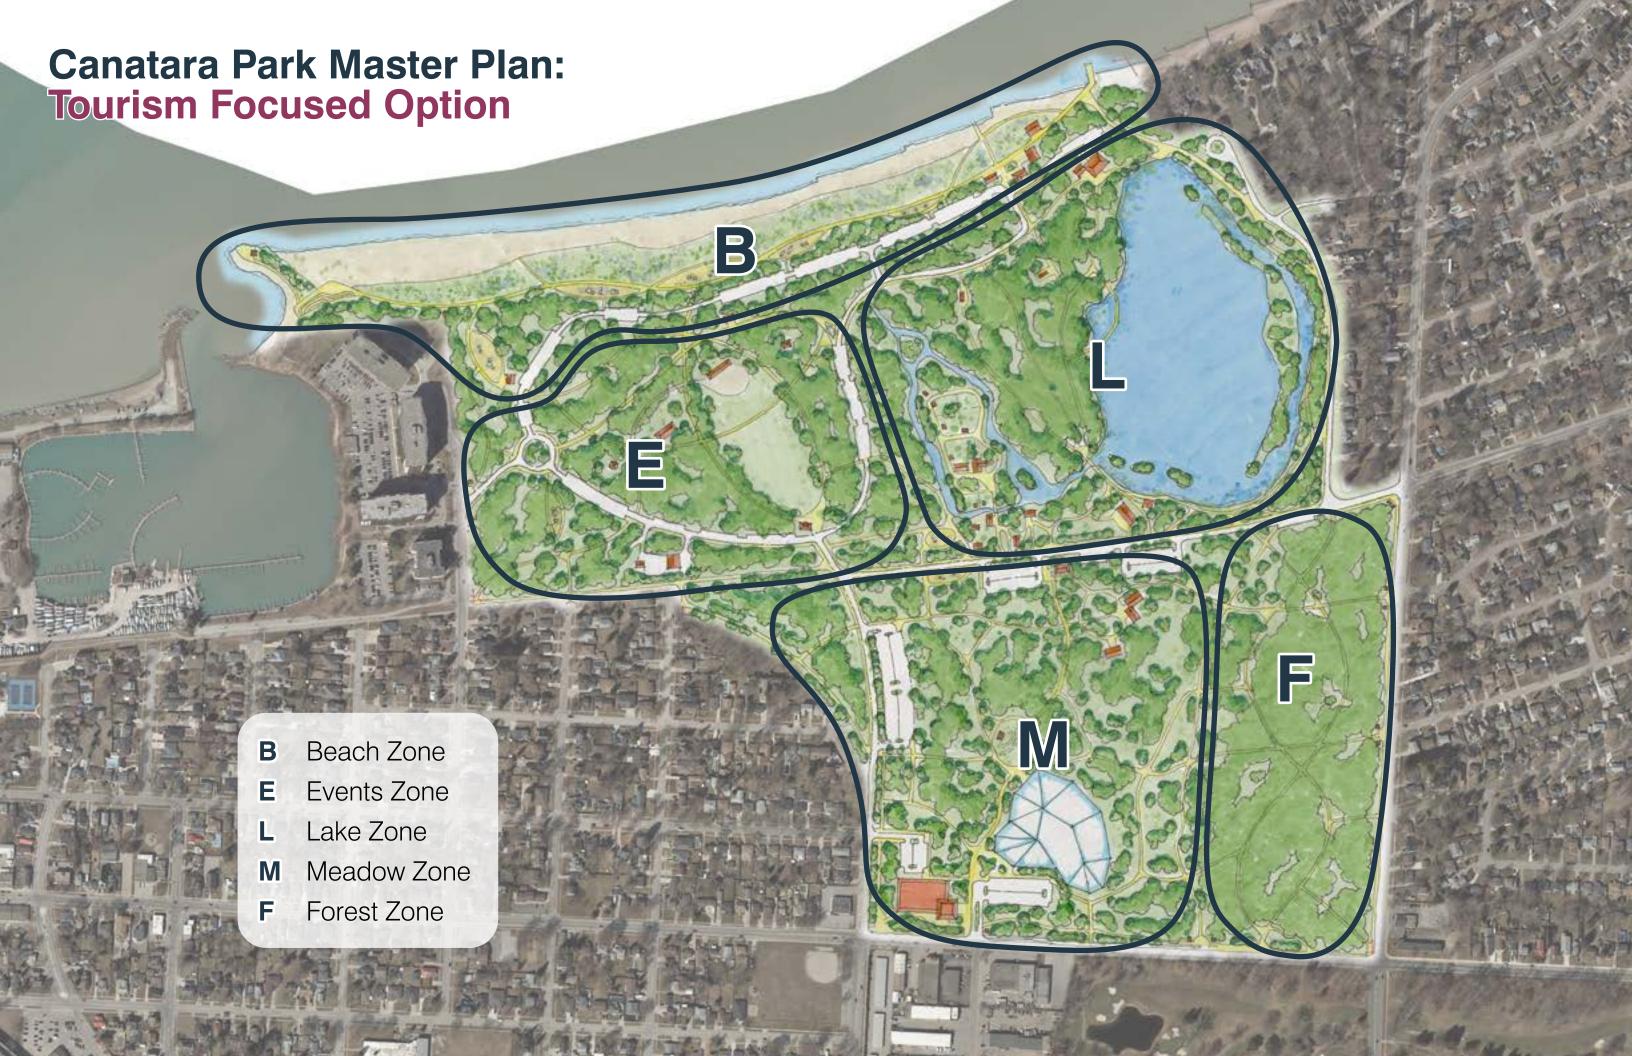

## **Canatara Park Master Plan: Tourism Focused Option | Beach Zone**

- Reduce existing paved parking area to allow dune landscape restoration
- Expanded dune landscape
- Expanded lifeguard station / washroom building with viewing platform on top
- B4 Cafe, food & beverage, seasonal rentals
- Boardwalk with seating areas and playgrounds
- B6 Pedestrian look-out
- B7 Stepped seating / beach overlook

## Canatara Park Master Plan: Tourism Focused Option | Events Zone

- E1 Existing lawn area
- E2 Paved path defining lawn area edges
- E3 Covered stage and paved seating area
- E4 Replace existing playground with gathering area and gardens around the existing pavilion
- E5 Playground / splashpad
- E6 Pavilion and entrance plaza
- E7 Re-organized parking on both sides of roadway
- E8 Terry Fox building
- E9 Parks staff facilities

## Canatara Park Master Plan: Tourism Focused Option | Lake Zone

- L1 Terminate and shift existing roadway away from edge of lake
- L2 Pedestrian look-out
- L3 Nature interpretive / birding centre
- L4 Viewing platforms along lake edge
- L5 Floating boardwalk
- L6 Existing pavilion and viewing platform
- L7 Existing children's animal farm
- L8 Expanded lawn / gathering area
- L9 Visitor information / welcome pavilion
- L10 Parking area
- L11 Bus parking area
- L12 Existing log cabin and barns
- L13 Play area
- L14 Choo choo train loop
- L15 Updated park pavilion

# **Tourism Focused Option | Meadow Zone**

M1 Indigenous culture / community centre

M2 Butterfly conservatory / gardens

M3 Lawn / gathering area

M4 Outdoor learning centre

M5 Demonstration gardens

M6 Rock climbing walls

# **Canatara Park Master Plan: Tourism Focused Option | Forest Zone**

- Formal walking trail / loop
- Pedestrian entrance nodes along street
- F3 Trail connections between forest zone and meadow zone