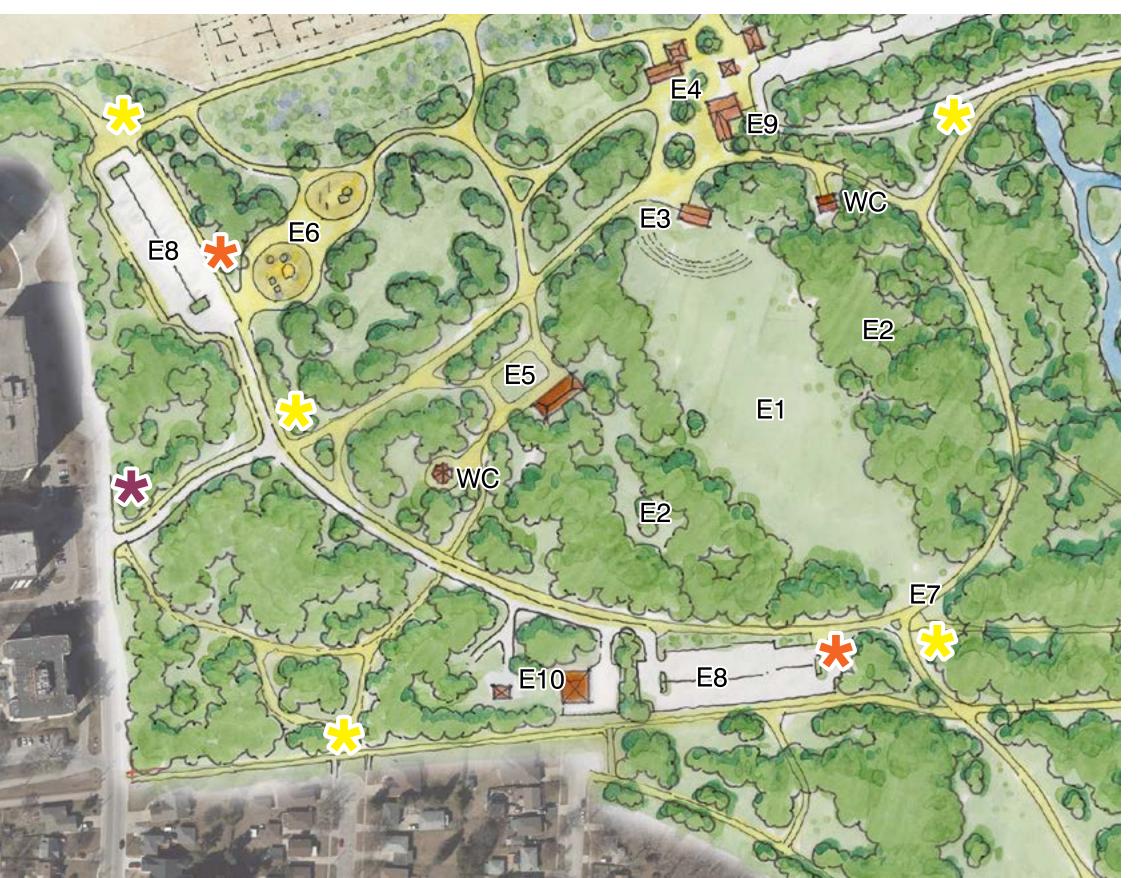

# **Recreation Focused Option | Events Zone**

- Existing lawn area
- Paths and picnicking within the forested areas
- E3 Covered stage / pavilion with power connection
- E4 Cafes, food & beverage, seasonal rentals, plaza area, food trucks
- Expanded existing playground and pavilion
- E6 Playground, splash pad and fitness stations
- Cycling loop
- Parking lot / roadway terminus
- Staging / loading area
- E10 Parks staff facilities

### **LEGEND**

Gateway / Entrance Element

Interpretive / Wayfinding Signage

Bicycle Parking / Rental