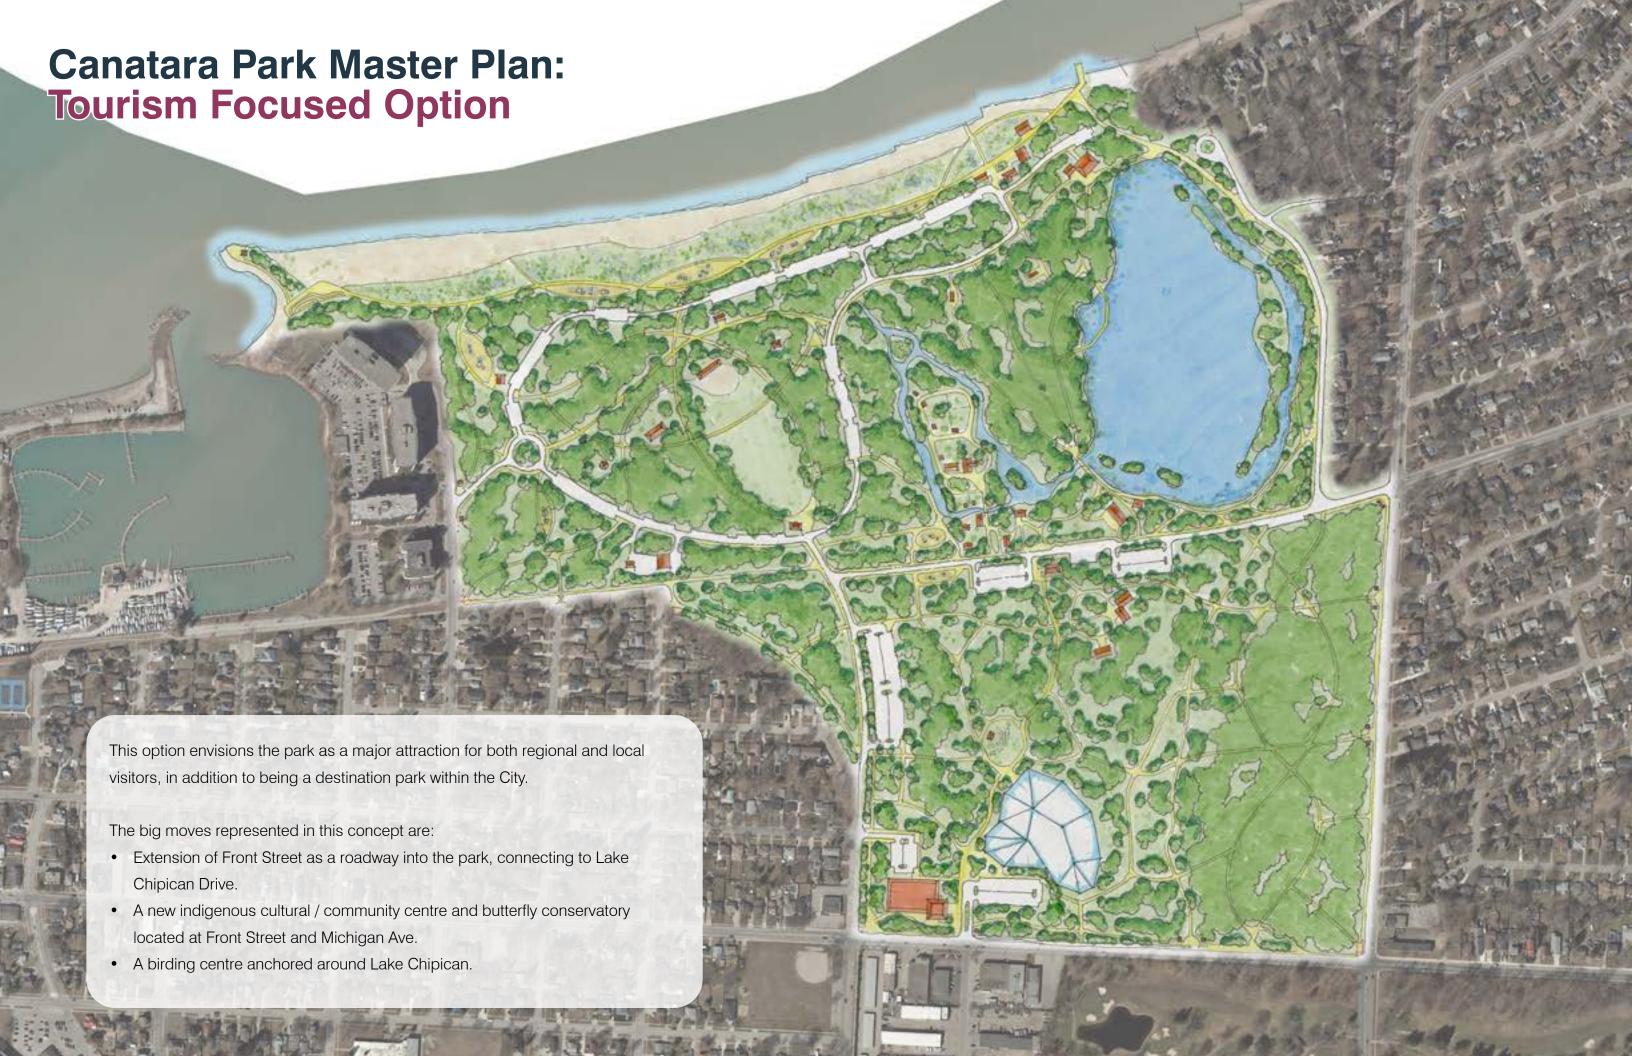

GEND**



Gateway / Entrance Element



Interpretive / Wayfinding Signage



Bicycle Parking / Rental



# **Recreation Focused Option | Meadow Zone**





Multi-purpose lawn area

M2 Shade structure / picnic pavilion

M3 Nature education centre / day camp

Expanded BMX bike trail

Cycling loop

Frisbee golf

Viewing tower

Dog off-leash area

### **LEGEND**



Gateway / Entrance Element



Interpretive / Wayfinding Signage



Bicycle Parking / Rental

# **Canatara Park Master Plan:** Recreation Focused Option | Forest Zone





- Establish a hierarchy of trail widths and paving materials
- Pedestrian entrance nodes along street
- Viewing towers
- Tree canopy walk
- Cycling loop

### **LEGEND**



Gateway / Entrance Element



Interpretive / Wayfinding Signage



Bicycle Parking / Rental











## **Canatara Park Master Plan: Tourism Focused Option | Beach Zone**





- Reduce existing paved parking area to allow dune landscape restoration
- Expanded dune landscape
- Expanded lifeguard station / washroom building with viewing platform on top
- B4 Cafe, food & beverage, seasonal rentals
- Boardwalk with seating areas and playgrounds
- B6 Pedestrian look-out
- B7 Stepped seating / beach overlook

#### **LEGEND**

Gateway / Entrance Element



Interpretive / Wayfinding Signage



Bicycle Parking / Rental

## Canatara Park Master Plan: Tourism Focused Option | Events Zone





- E1 Existing lawn area
- E2 Paved path defining lawn area edges
- E3 Covered stage and paved seating area
- E4 Replace existing playground with gathering area and gardens around the existing pavilion