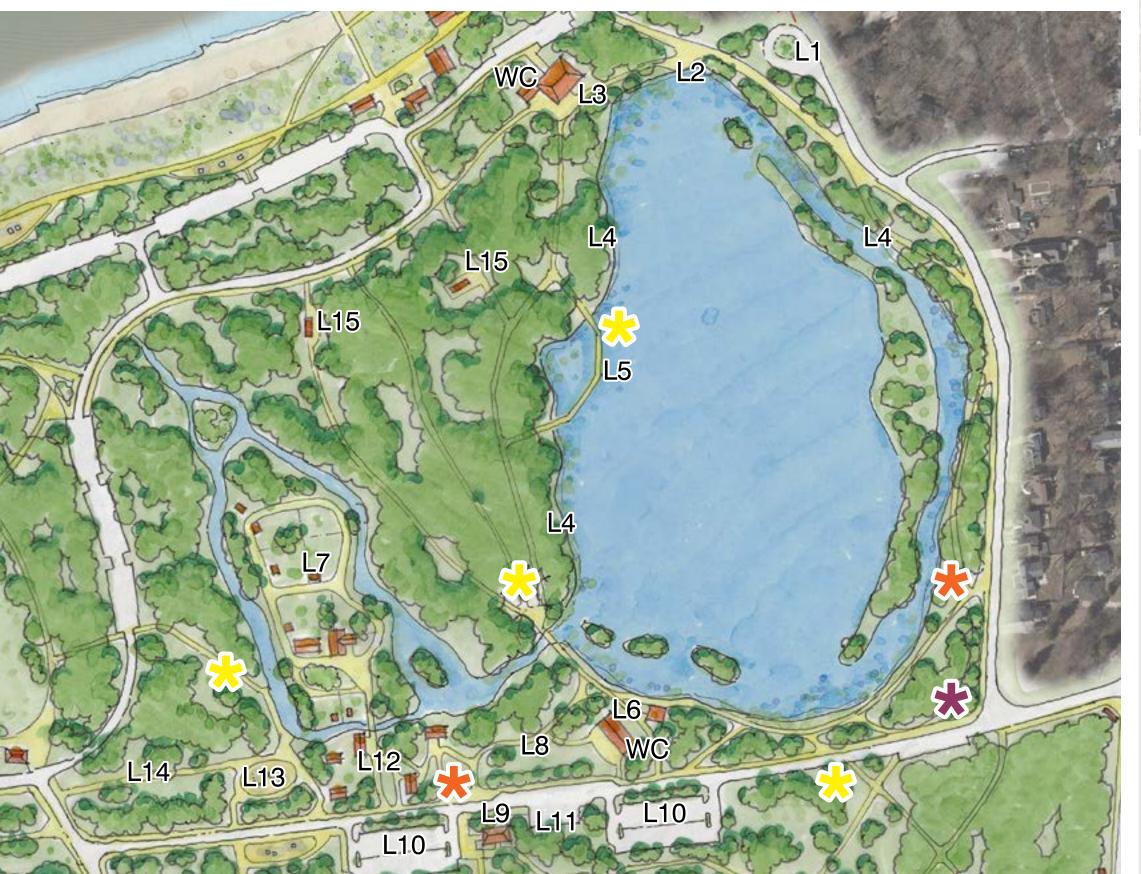

# **Recreation Focused Option | Lake Zone**

- Shift existing roadway away from edge of lake
- Pedestrian look-out
- Expanded existing viewing platform
- Existing children's animal farm
- Redesigned lawn area for events
- Drop-off / parking area for cars and buses
- Visitor information
- Log Cabin
- Existing barns
- L10 Farm themed play area
- L11 Choo choo train loop
- L12 Updated park pavilion

### **LEGEND**

Gateway / Entrance Element

Interpretive / Wayfinding Signage

Bicycle Parking / Rental