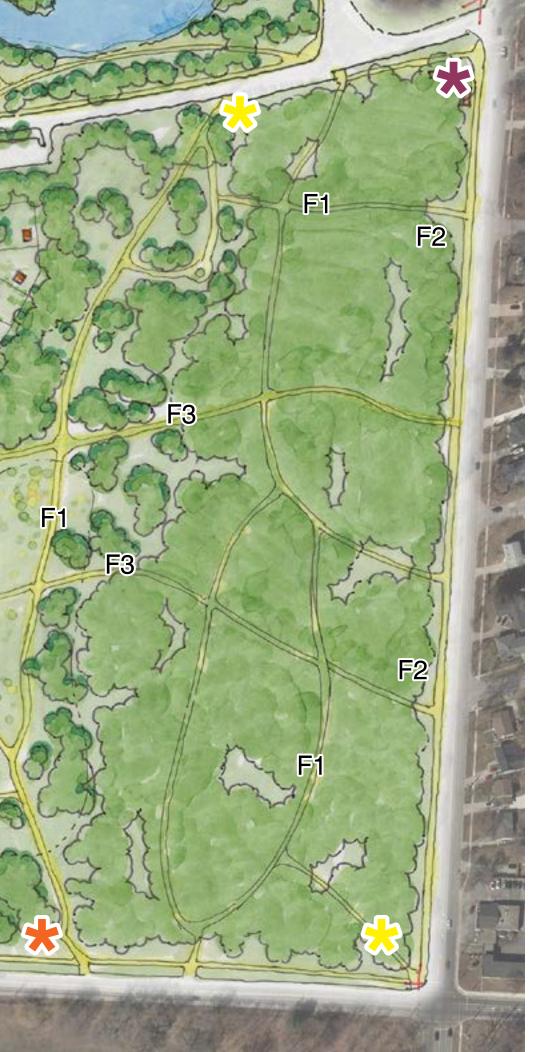

### **LEGEND**

Gateway / Entrance Element

Interpretive / Wayfinding Signage

Bicycle Parking / Rental

**Environment Focused Option** | Forest Zone

- Establish a hierarchy of trail widths and paving materials
- F2 Implement forest edge management plan
- F3 Trail connections between forest zone and meadow zone