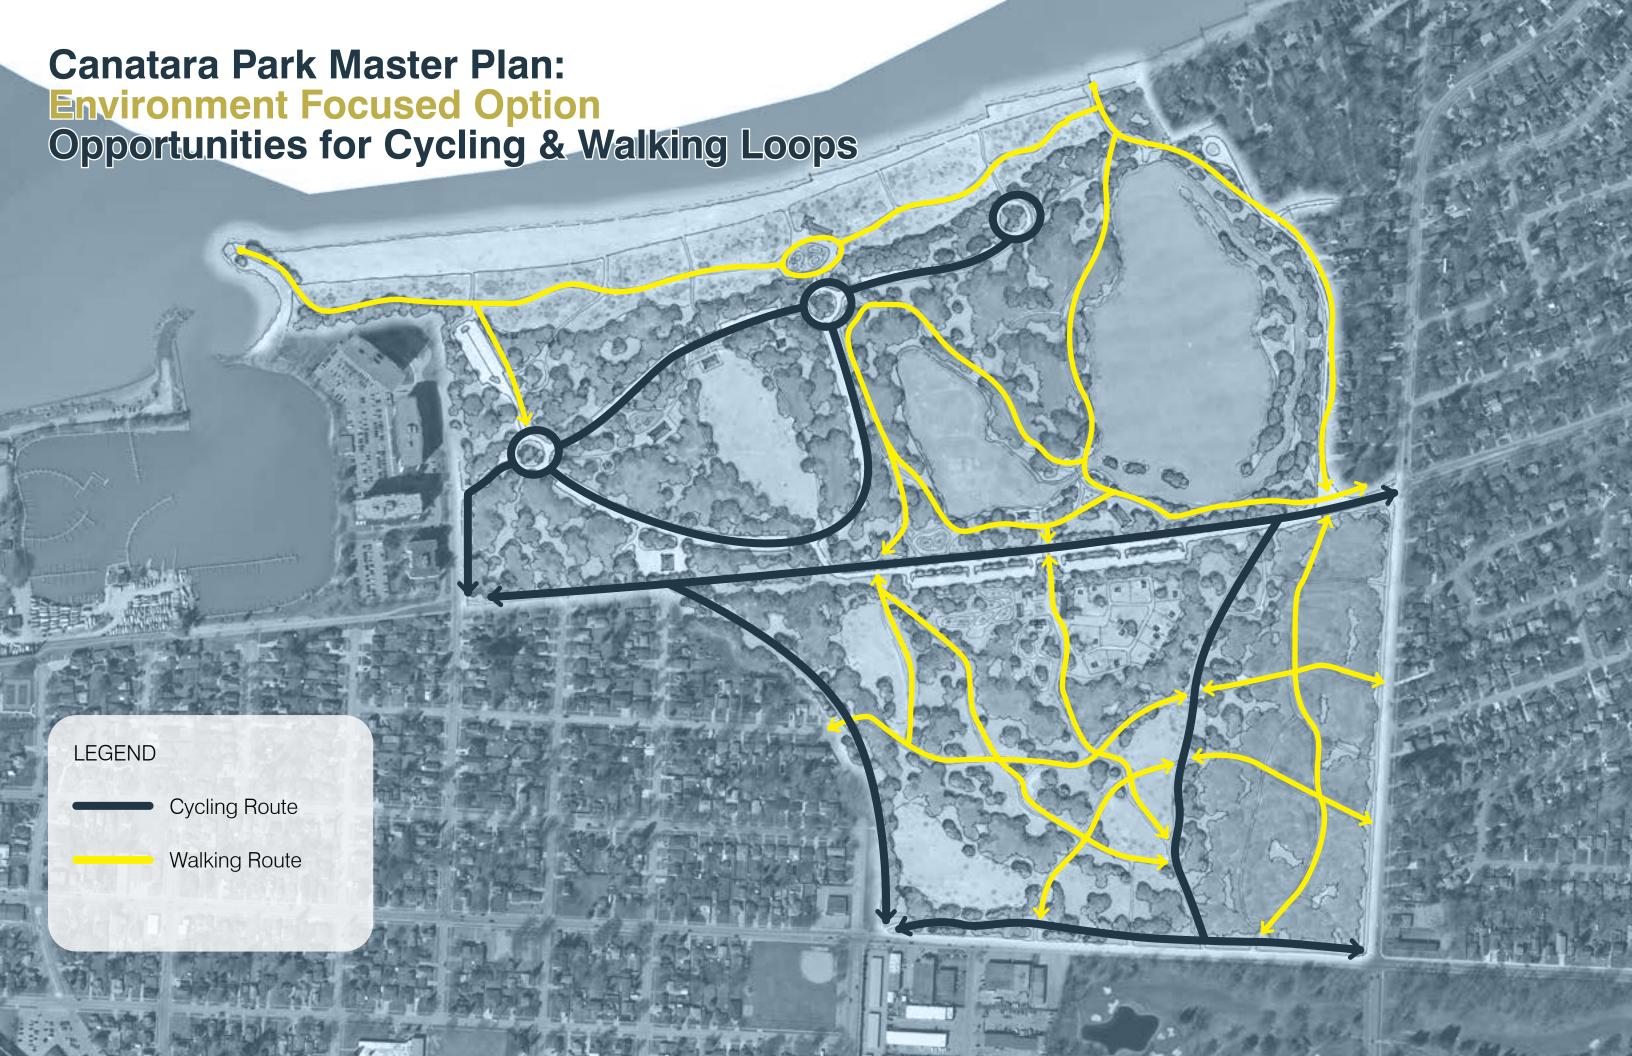

## **Environment Focused Option | Beach Zone**





- Reduce existing paved parking area to allow dune landscape restoration
- Expanded dune landscape

- New lifeguard station / washrooms
- New playground B4
- B5 Dune boardwalk
- B6 Pedestrian look-out

Pedestrian path through dunes to beach area

#### **LEGEND**

Gateway / Entrance Element



Interpretive / Wayfinding Signage



Bicycle Parking / Rental

# **Environment Focused Option | Events Zone**





- Existing lawn area
- Defined seating and picnicking areas along edge of lawn
- Limited access to forested areas to allow Carolinian forest to reestablish
- New stage structure / pavilion with power connection
- Existing playground and pavilion
- Re-organize roadway with parking on boths sides
- Updated parking area
- Parks staff fa