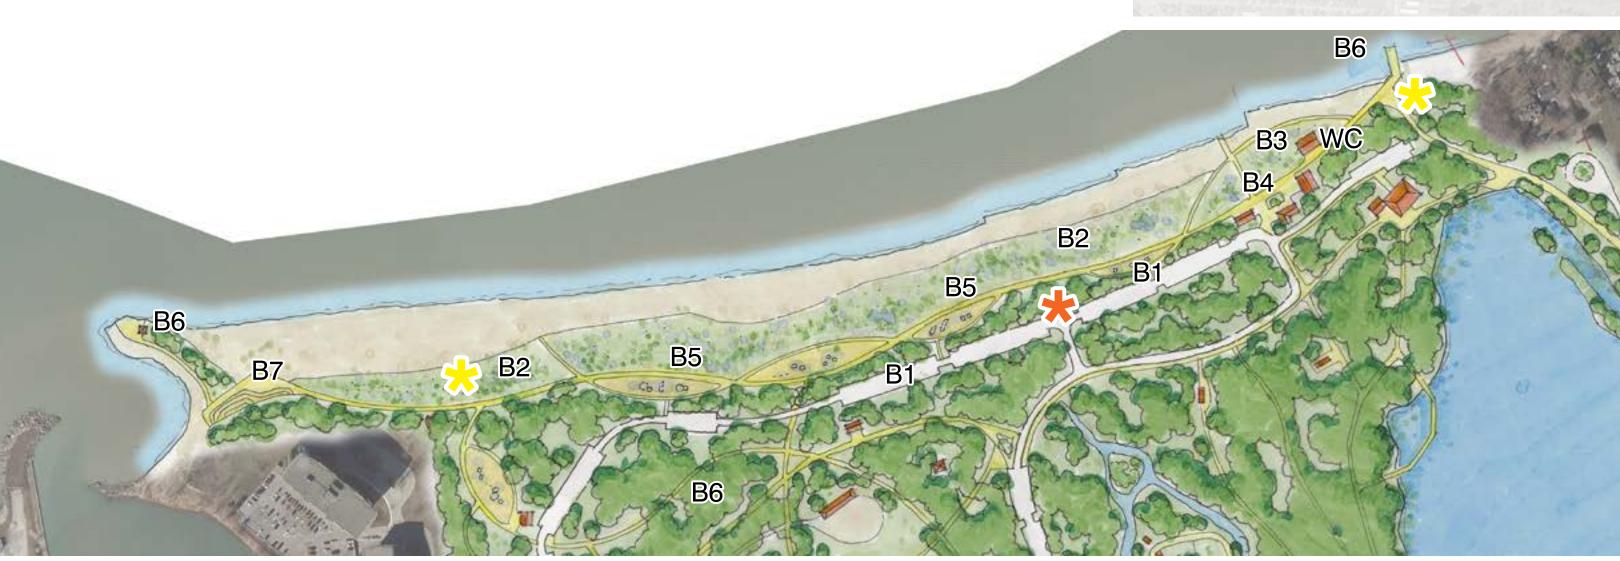

## **Recreation Focused Option | Beach Zone**

- B1 Reduce existing paved parking area to allow dune landscape restoration
- B2 Expanded dune landscape
- B3 Updated existing lifeguard station /washrooms
- B4 Lifeguard station / washrooms
- B5 Boardwalk / pedesterian look-out
- B6 Beach volleyball
- B7 Accessible access to water
- B8 Canoe / kayak rentals and launch
- B9 Area for seasonal ice rink

### **LEGEND**

- \*
  - Gateway / Entrance Element
- \*
- Interpretive / Wayfinding Signage
- \*

Bicycle Parking / Rental