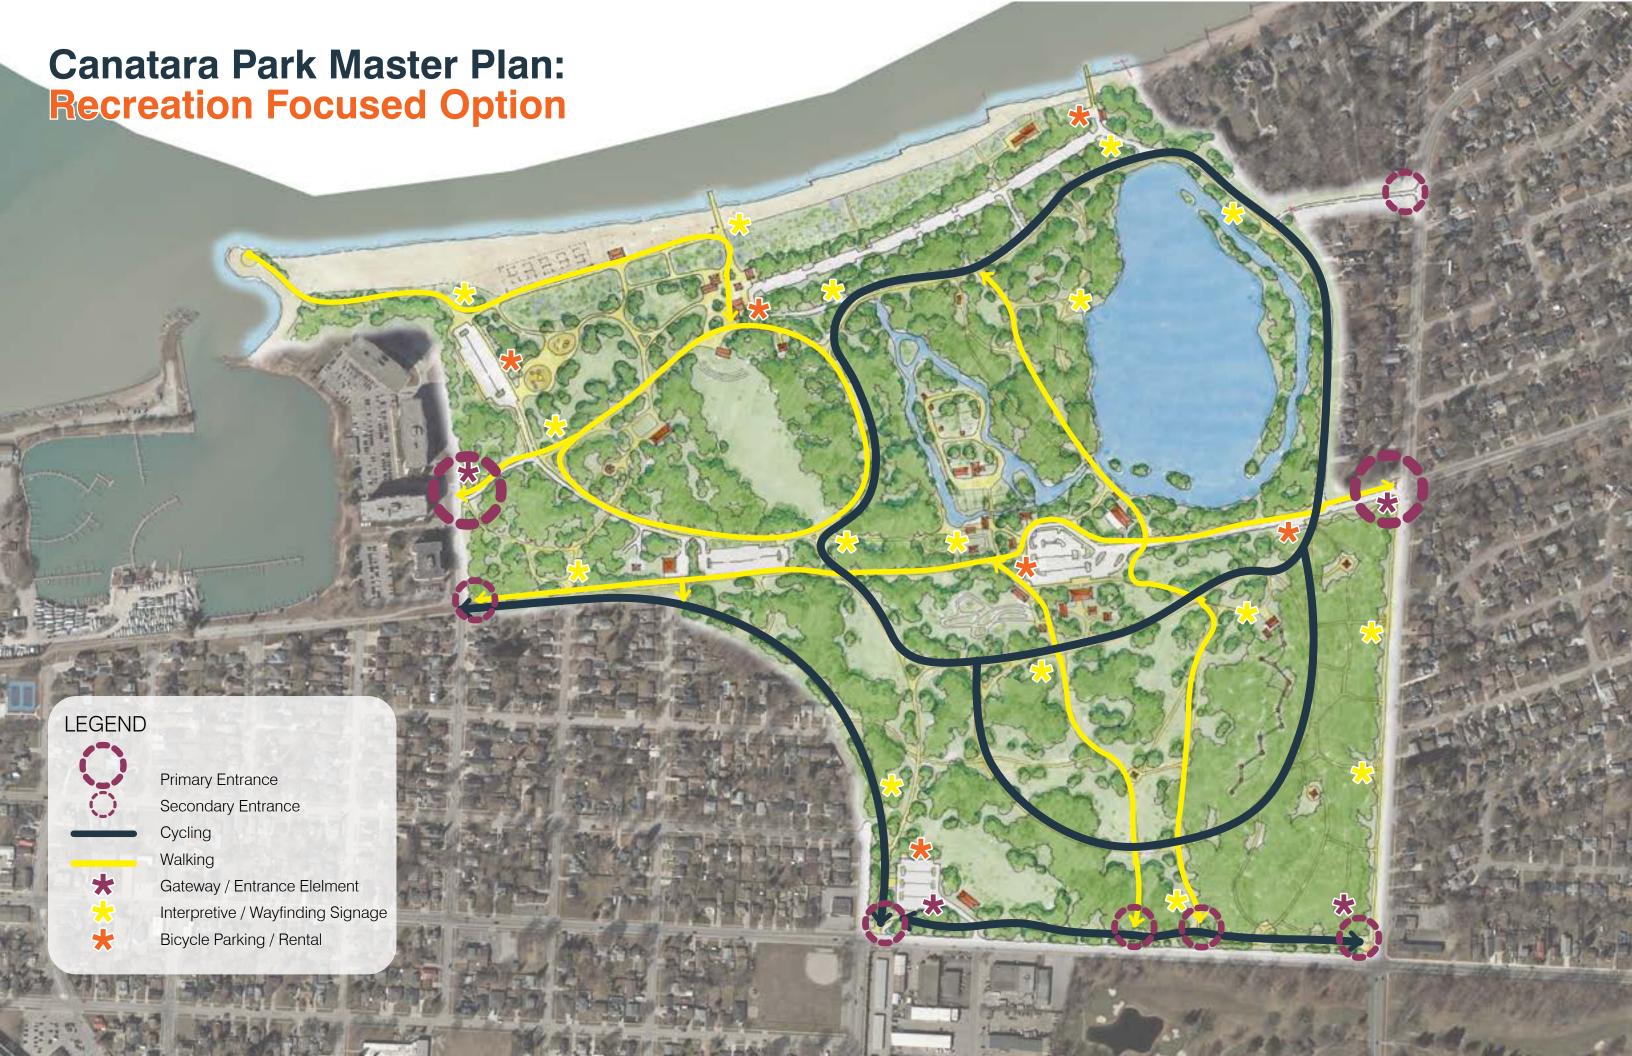

## **Recreation Focused Option | Beach Zone**

- B1 Reduce existing paved parking area to allow dune landscape restoration
- B2 Expanded dune landscape
- B3 Updated existing lifeguard station /washrooms
- B4 Lifeguard station / washrooms
- B5 Boardwalk / pedesterian look-out
- B6 Beach volleyball
- B7 Accessible access to water
- B8 Canoe / kayak rentals and launch
- B9 Area for seasonal ice rink

# **Recreation Focused Option | Events Zone**

- Existing lawn area
- Paths and picnicking within the forested areas
- E3 Covered stage / pavilion with power connection
- E4 Cafes, food & beverage, seasonal rentals, plaza area, food trucks
- Expanded existing playground and pavilion
- E6 Playground, splash pad and fitness stations
- Cycling loop
- Parking lot / roadway terminus
- Staging / loading area
- E10 Parks staff facilities

# **Recreation Focused Option | Lake Zone**

- Shift existing roadway away from edge of lake
- Pedestrian look-out
- Expanded existing viewing platform
- Existing children's animal farm
- Redesigned lawn area for events
- Drop-off / parking area for cars and buses
- Visitor information
- Log Cabin
- Existing barns
- L10 Farm themed play area
- L11 Choo choo train loop
- L12 Updated park pavilion

# **Recreation Focused Option | Meadow Zone**

Multi-purpose lawn area

M2 Shade structure / picnic pavilion

M3 Nature education centre / day camp

Expanded BMX bike trail

Cycling loop

Frisbee golf

Viewing tower

# **Canatara Park Master Plan:** Recreation Focused Option | Forest Zone

- Establish a hierarchy of trail widths and paving materials
- Pedestrian entrance nodes along street
- Viewing towers
- Tree canopy walk
- Cycling loop