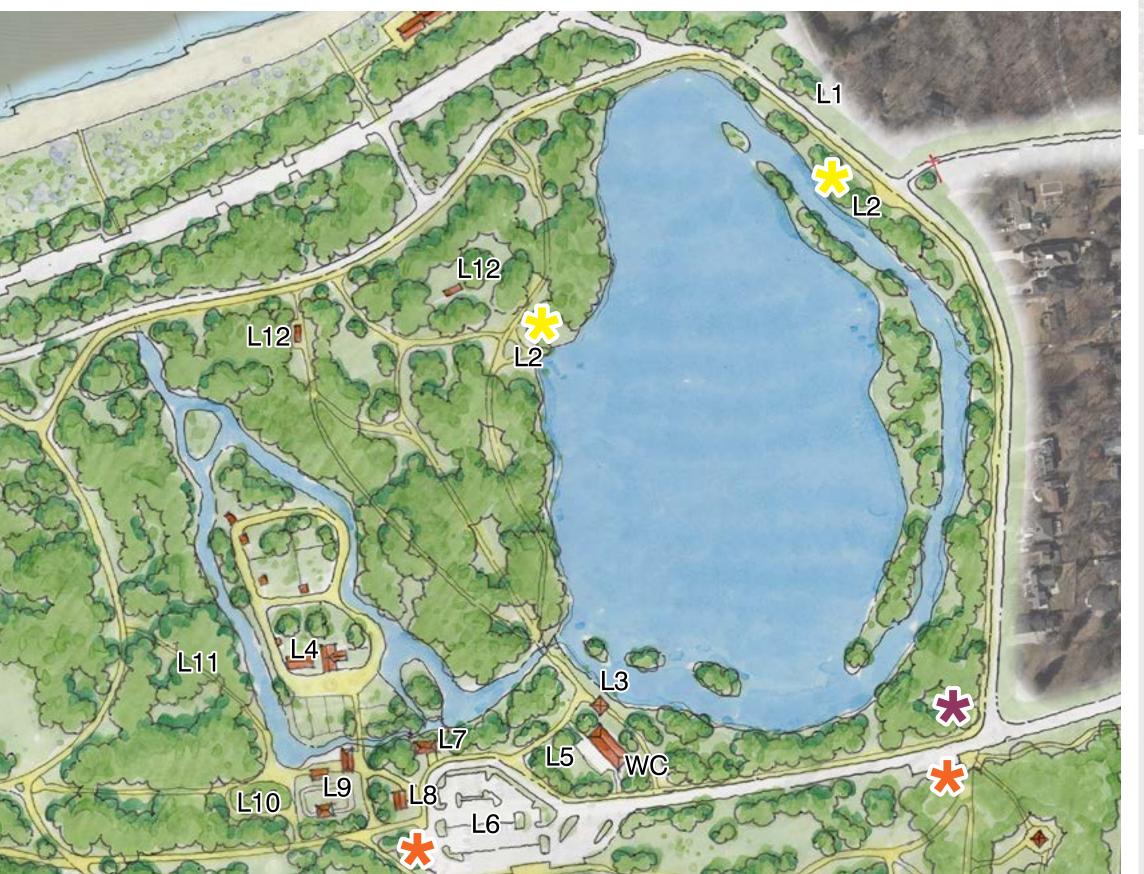

# **Recreation Focused Option | Lake Zone**

- Shift existing roadway away from edge of lake
- Pedestrian look-out
- Expanded existing viewing platform
- Existing children's animal farm
- Redesigned lawn area for events
- Drop-off / parking area for cars and buses
- Visitor information
- Log Cabin
- Existing barns
- L10 Farm themed play area
- L11 Choo choo train loop
- L12 Updated park pavilion

### **LEGEND**

Gateway / Entrance Element

Interpretive / Wayfinding Signage

Bicycle Parking / Rental