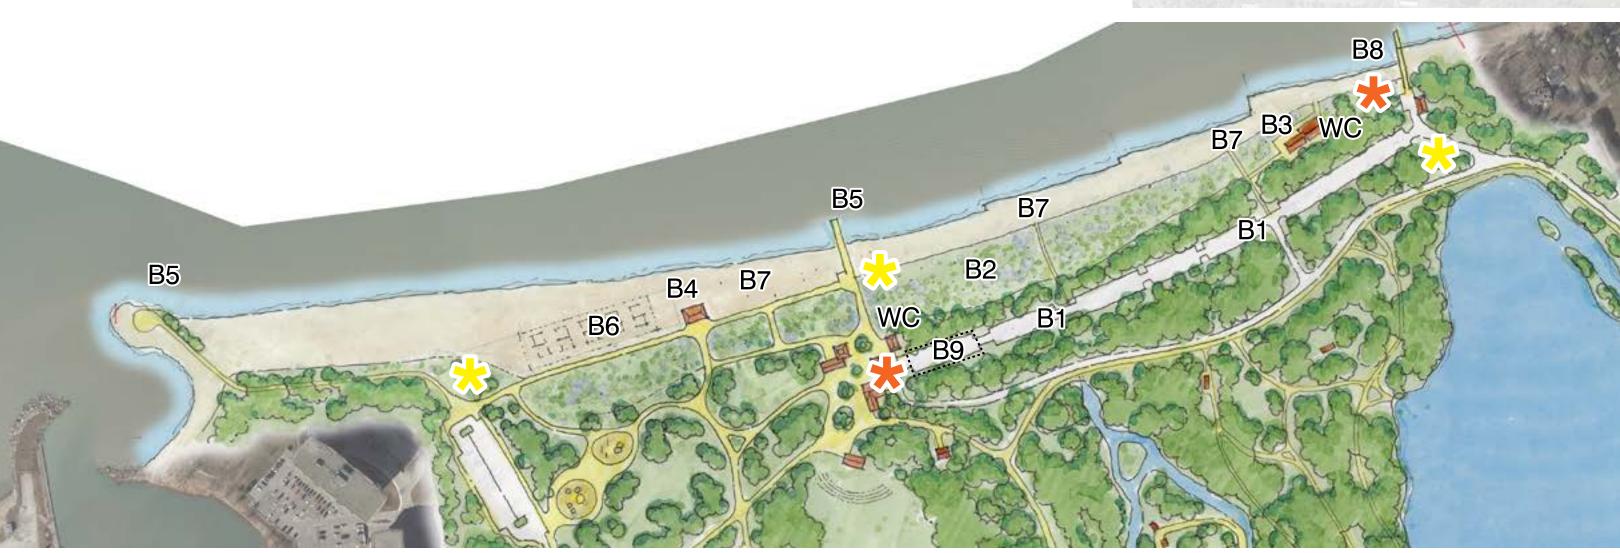

## **Recreation Focused Option | Beach Zone**

- B1 Reduce existing paved parking area to allow dune landscape restoration
- B2 Expanded dune landscape
- B3 Updated existing lifeguard station /washrooms
- B4 Lifeguard station / washrooms
- B5 Boardwalk / pedesterian look-out
- B6 Beach volleyball
- B7 Accessible access to water
- B8 Canoe / kayak rentals and launch
- B9 Area for seasonal ice rink

### **LEGEND**

- \*
  - Gateway / Entrance Element
- \*
- Interpretive / Wayfinding Signage
- \*

Bicycle Parking / Rental